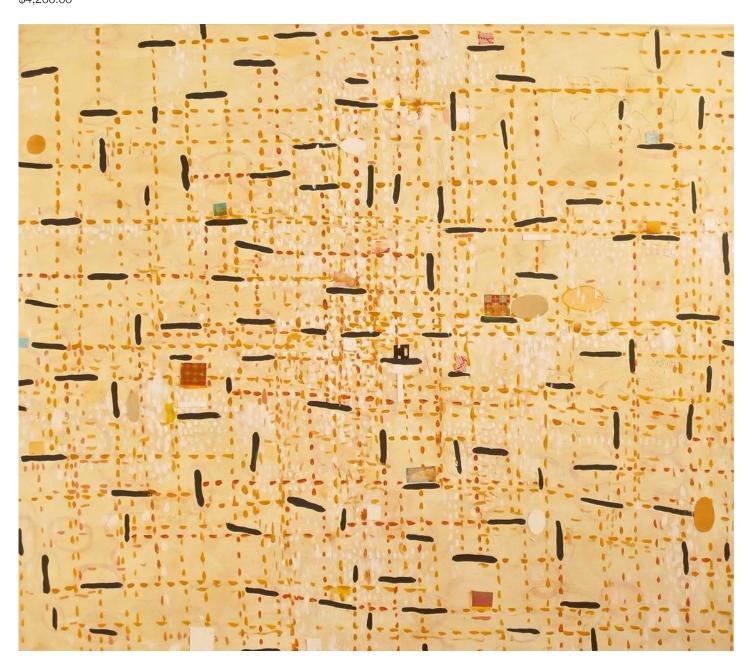

#### Deborah Bell

Scattering

mixed media collage on panel 42" x 48"

\$4,200.00