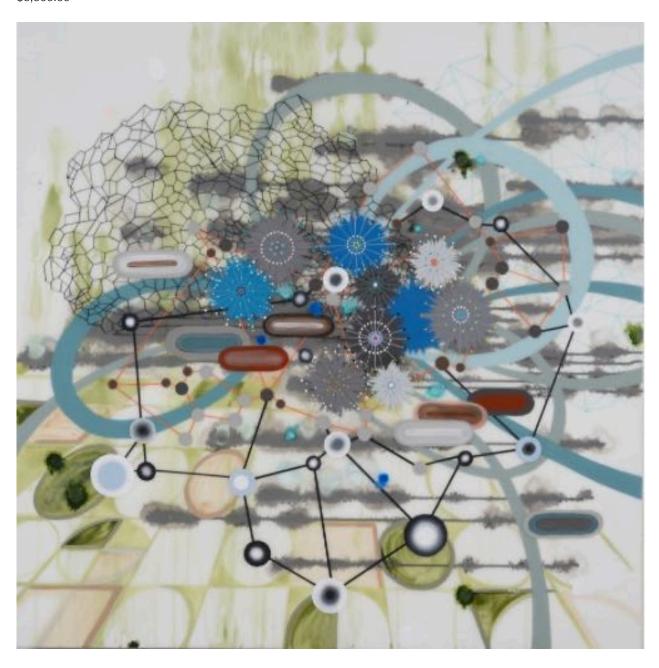

Converge mixed media on panel 45" x 45" \$6,500.00

Symbiosis mixed media on panel 36" x 72" \$8,400.00

Symbiotic 2 mixed media on paper - framed 30" x 22" \$2,500.00

On the Level mixed media and resin on panel 72" x 48" \$15,500.00