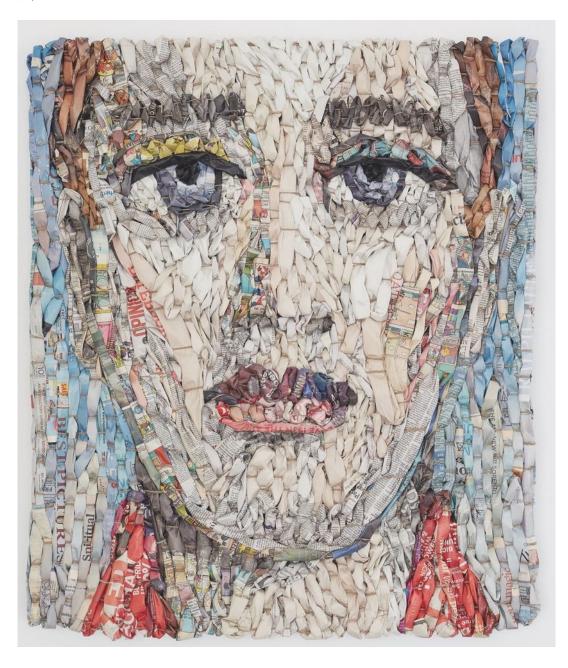

### Gugger Petter

Woman with Red Scarf newspaper and mixed media 37" x 31" \$7,500.00

Disperse mixed media on panel 36" x 65" \$7,500.00

Canopy mixed media on panel 45" x 45" \$6,500.00

Traverse mixed media on panel 45" x 45" \$6,500.00