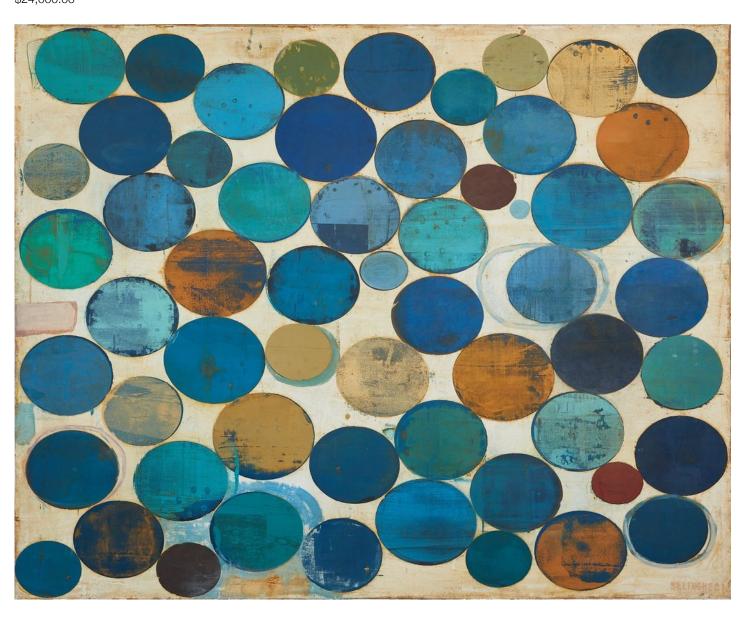

# John Belingheri

Blue Light
oil and mixed media on canvas
48" x 60"
\$24,000.00