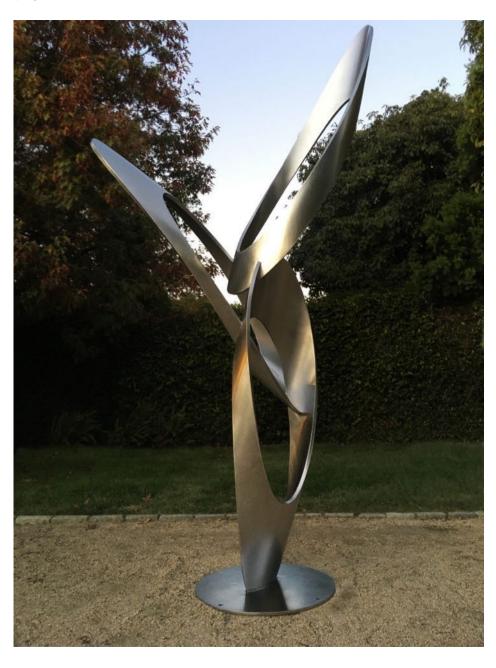

# Alex Couwenberg

Montezume

acrylic on canvas over panel 48" x 84"

\$15,000.00

Ace stainless steel 126" x 72" \$50,000.00

Alleata stainless steel 96" x 36" \$45,000.00

Mensch stainless steel 120" x 48" \$45,000.00