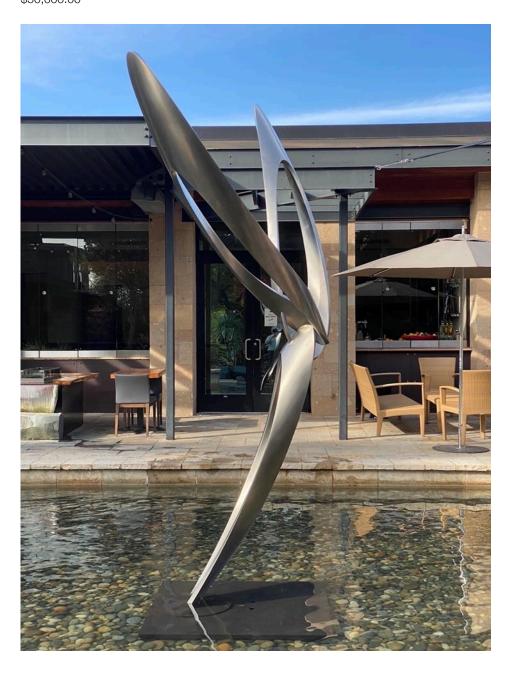

# Alex Couwenberg

Montezume

acrylic on canvas over panel 48" x 84"

\$15,000.00

Ace stainless steel 126" x 72" \$50,000.00

Alleata stainless steel 96" x 36" \$45,000.00

Mensch stainless steel 120" x 48" \$45,000.00