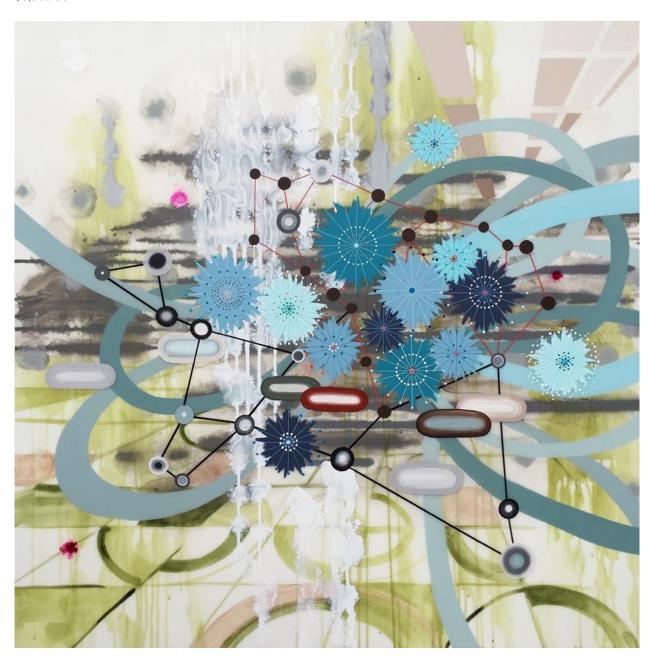

" x 70"
\$20,000.00





#### Mitch Jones

Intersection 3
oil and mixed media on canvas over panel
20" x 16"
\$3,500.00





#### Mitch Jones

Intersection 1
oil and mixed media on canvas over panel 20" x 16"
\$3,500.00





#### Jeff Metz

Calligraph
Indiana limesone and steel
11.25" x 17"
\$5,000.00





#### Jeff Metz

Euclidean Variation no. 10 Hillsboro limestone 22" x 12" \$7,000.00





#### Brian Mock

Stella reclaimed materials 30" x 36" \$7,000.00





#### John Nelson

Fully Bloomed mixed media on panel 36" x 48" \$6,200.00





### Gugger Petter

Woman with Red Scarf newspaper and mixed media 37" x 31" \$7,500.00





Disperse mixed media on panel 36" x 65" \$7,500.00





Canopy mixed media on panel 45" x 45" \$6,500.00





Traverse mixed media on panel 45" x 45" \$6,500.00





Converge mixed media on panel 45" x 45" \$6,500.00





Symbiosis mixed media on panel 36" x 72" \$8,400.00





Symbiotic 2 mixed media on paper - framed 30" x 22" \$2,500.00





On the Level mixed media and resin on panel 72" x 48" \$15,500.00





Feel It
mixed media and resin on panel
48" x 60"
\$12,000.00





I See You
mixed media and resin on panel
60" x 30"
\$9,500.00





Trill mixed media and resin on panel 36" x 48"

\$7,000.00





C cast bronze with patina - unique 72" x 17" \$62,000.00





Head stainless steel 85" x 32" \$75,000.00





Head stainless steel 85" x 32" \$75,000.00





Head stainless steel 85" x 32" \$75,000.00





Sitting Man stainless steel 42" x 33" \$68,000.00





Sitting Man stainless steel 42" x 33" \$68,000.00





#### Sarah Williams

Brookside