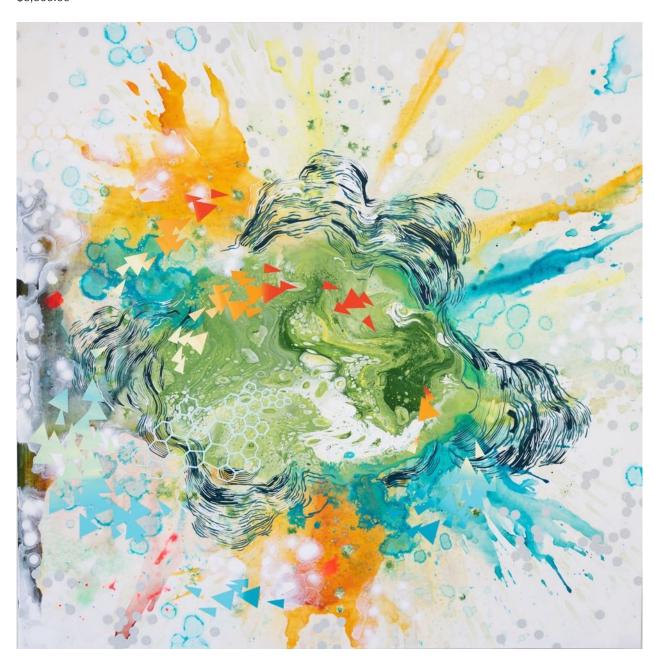

Rhythm/Split Series #1
oil and mixed media on canvas
82" x 70"
\$20,000.00





#### Mitch Jones

Intersection 3
oil and mixed media on canvas over panel
20" x 16"
\$3,500.00





#### Mitch Jones

Intersection 1
oil and mixed media on canvas over panel 20" x 16"
\$3,500.00





#### Jeff Metz

Calligraph
Indiana limesone and steel
11.25" x 17"
\$5,000.00





#### Jeff Metz

Euclidean Variation no. 10 Hillsboro limestone 22" x 12" \$7,000.00





#### Brian Mock

Stella reclaimed materials 30" x 36" \$7,000.00





#### John Nelson

Fully Bloomed mixed media on panel 36" x 48" \$6,200.00





### Gugger Petter

Woman with Red Scarf newspaper and mixed media 37" x 31" \$7,500.00





Disperse mixed media on panel 36" x 65" \$7,500.00





Canopy mixed media on panel 45" x 45" \$6,500.00





Traverse mixed media on panel 45" x 45" \$6,500.00





Converge mixed media on panel 45" x 45" \$6,500.00





Symbiosis mixed media on panel 36" x 72" \$8,400.00





Symbiotic 2 mixed media on paper - framed 30" x 22" \$2,500.00





On the Level mixed media and resin on panel 72" x 48" \$15,500.00





Feel It
mixed media and resin on panel
48" x 60"
\$12,000.00





I See You
mixed media and resin on panel
60" x 30"
\$9,500.00





Trill mixed media and resin on panel 36" x 48"

\$7,000.00





C cast bronze with patina - unique 72" x 17" \$62,000.00





Head stainless steel 85" x 32" \$75,000.00





Head stainless steel 85" x 32" \$75,000.00





Head stainless steel 85" x 32" \$75,000.00





Sitting Man stainless steel 42" x 33" \$68,000.00





Sitting Man stainless steel 42