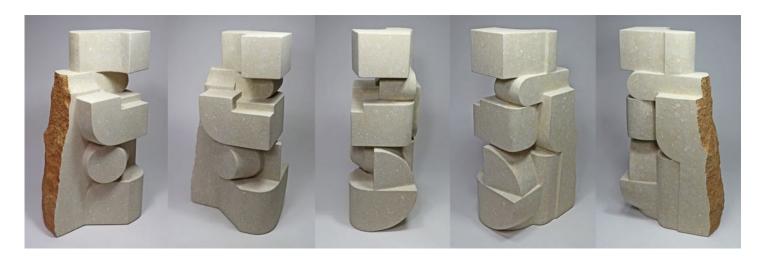

#### Jeff Metz

Calligraph
Indiana limesone and steel
11.25" x 17"
\$5,000.00

#### Jeff Metz

Euclidean Variation no. 10 Hillsboro limestone 22" x 12" \$7,000.00