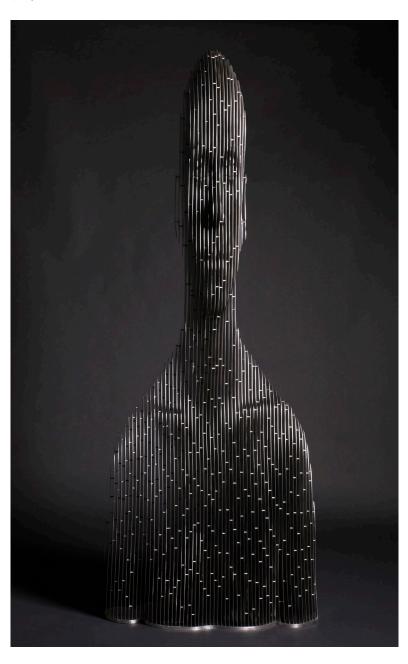

Head stainless steel 85" x 32" \$75,000.00

Head stainless steel 85" x 32" \$75,000.00

Head stainless steel 85" x 32" \$75,000.00

Sitting Man stainless steel 42" x 33" \$68,000.00

Sitting Man stainless steel 42" x 33" \$68,000.00