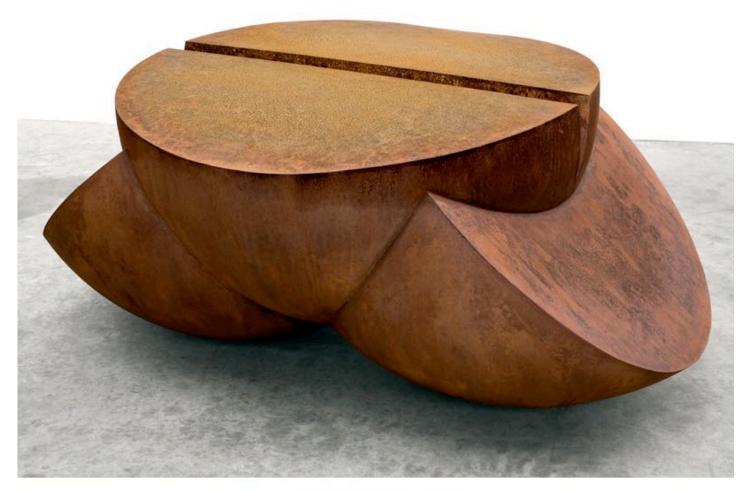

Cradle 2
recycled propane tanks
60" x 48"
\$16,000.00

Cradle 2 @ Albert Dicruttalo Sculpture

*Invitation*oil on canvas
36" x 96"
\$25,000.00

Enlightenment oil on canvas

48" x 48" \$18,000.00

Hot Rod
oil on canvas over panel
24" x 48"
\$8,500.00