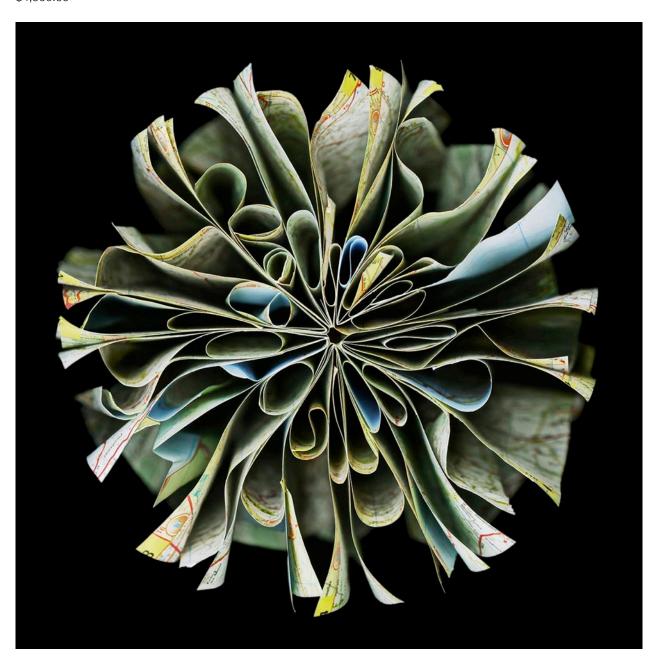

#### Cara Barer

Paris 3/9
archival digital photograph - framed (white molding) 36" x 36"
\$4,900.00