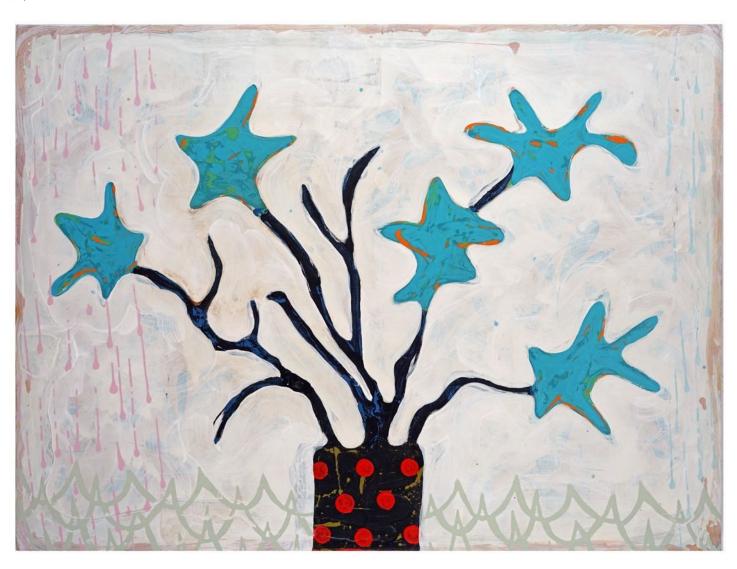

med 24" x 20"  $\,$ 

\$2,600.00





#### Clint Imboden

Dandelion YP3 assemblage 48" x 16" \$7,500.00





#### Clint Imboden

Dandelion YP3 assemblage 48" x 16" \$7,500.00





#### Mitch Jones

Tone Rhythm/Split Series #1
oil and mixed media on canvas
82" x 70"
\$20,000.00





#### Mitch Jones

Intersection 3
oil and mixed media on canvas over panel
20" x 16"
\$3,500.00





#### Mitch Jones

Intersection 1
oil and mixed media on canvas over panel 20" x 16"
\$3,500.00





#### Jeff Metz

Calligraph
Indiana limesone and steel
11.25" x 17"
\$5,000.00





#### Jeff Metz

Euclidean Variation no. 10 Hillsboro limestone 22" x 12" \$7,000.00





#### Brian Mock

Stella reclaimed materials 30" x 36" \$7,000.00





#### John Nelson

Fully Bloomed mixed media on panel 36" x 48" \$6,200.00





### Gugger Petter

Woman with Red Scarf newspaper and mixed media 37" x 31" \$7,500.00





Disperse mixed media on panel 36" x 65" \$7,500.00





Canopy mixed media on panel 45" x 45" \$6,500.00





Traverse mixed media on panel 45" x 45" \$6,500.00





Converge mixed media on panel 45" x 45" \$6,500.00





Symbiosis mixed media on panel 36" x 72" \$8,400.00





Symbiotic 2 mixed media on paper - framed 30" x 22" \$2,500.00





On the Level mixed media and resin on panel 72" x 48" \$15,500.00





Feel It
mixed media and resin on panel
48" x 60"
\$12,000.00





I See You
mixed media and resin on panel
60" x 30"
\$9,500.00





Trill mixed media and resin on panel 36" x 48"

\$7,000.00





C cast bronze with patina - unique 72" x 17" \$62,000.00





Head stainless steel 85" x