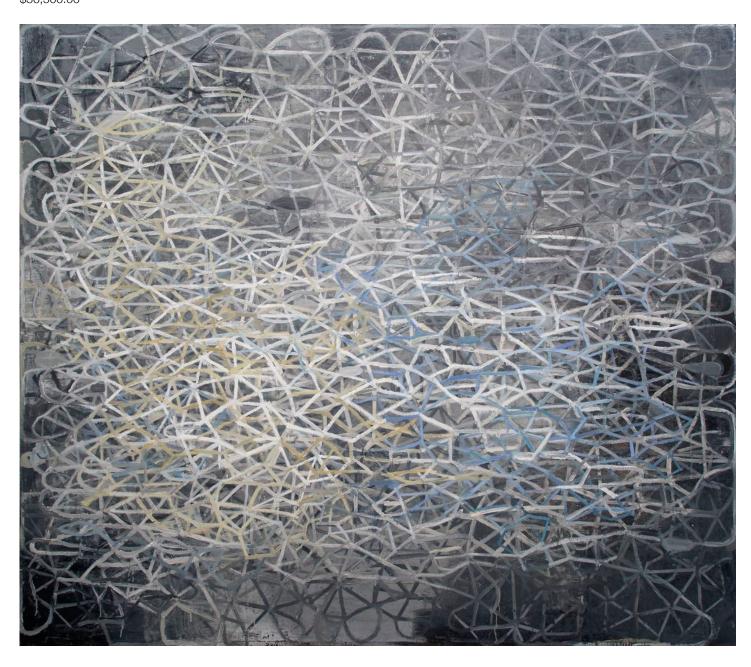

### John Belingheri

*Trip, Stumble, and Fall*oil and mixed media on canvas - framed in white molding 70" x 80"
\$36,500.00