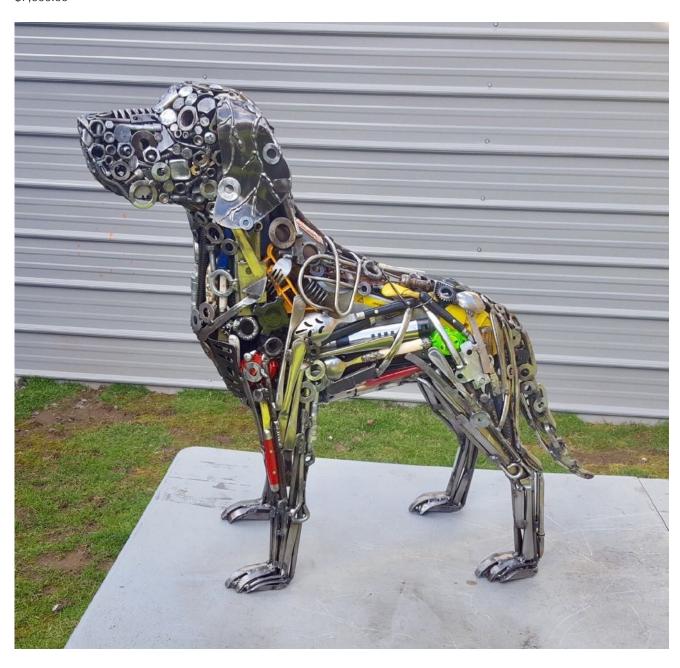

Coastal Fall

oil and archival digital print on canvas mounted to board - framed 24" x 20"  $\,$ 

\$2,600.00





#### Clint Imboden

Dandelion YP3 assemblage 48" x 16" \$7,500.00





#### Clint Imboden

Dandelion YP3 assemblage 48" x 16" \$7,500.00





#### Mitch Jones

Tone Rhythm/Split Series #1
oil and mixed media on canvas
82" x 70"
\$20,000.00





#### Mitch Jones

Intersection 3
oil and mixed media on canvas over panel
20" x 16"
\$3,500.00





#### Mitch Jones

Intersection 1
oil and mixed media on canvas over panel 20" x 16"
\$3,500.00





#### Jeff Metz

Calligraph
Indiana limesone and steel
11.25" x 17"
\$5,000.00





#### Jeff Metz

Euclidean Variation no. 10 Hillsboro limestone 22" x 12" \$7,000.00





#### Brian Mock

Stella reclaimed materials 30" x 36" \$7,000.00





#### John Nelson

Fully Bloomed mixed media on panel 36" x 48" \$6,200.00





### Gugger Petter

Woman with Red Scarf newspaper and mixed media 37" x 31" \$7,500.00





Disperse mixed media on panel 36" x 65" \$7,500.00





Canopy mixed media on panel 45" x 45" \$6,500.00





Traverse mixed media on panel 45" x 45" \$6,500.00





Converge mixed media on panel 45" x 45" \$6,500.00





Symbiosis mixed media on panel 36" x 72" \$8,400.00





Symbiotic 2 mixed media on paper - framed 30" x 22" \$2,500.00





On the Level mixed media and resin on panel 72" x 48" \$15,500.00





Feel It
mixed media and resin on panel
48" x 60"
\$12,000.00





I See You
mixed media and resin on panel
60" x 30"
\$9,500.00





Trill mixed media and resin on panel 36" x 48"

\$7,000.00





C cast bro