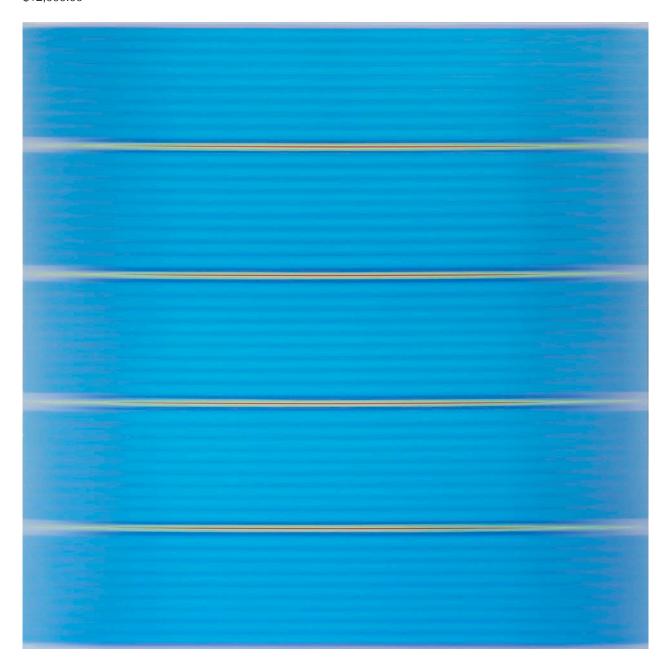

t mixed media on panel 60" x 54" \$15,000.00





#### Cara Barer

Green Earth, New Sky
archival digital photograph facemounted to plexi
36" x 36"
\$5,200.00





#### Cara Barer

Paris 3/9
archival digital photograph - framed (white molding) 36" x 36"
\$4,900.00





#### Cara Barer

Winter 1/9
archival digital photograph - framed 24" x 24"
\$2,700.00





### John Belingheri

*Trip, Stumble, and Fall*oil and mixed media on canvas - framed in white molding 70" x 80"
\$36,500.00





# John Belingheri

Blue Light
oil and mixed media on canvas
48" x 60"
\$24,000.00





#### Deborah Bell

Scattering

mixed media collage on panel 42" x 48"

\$4,200.00





## Suhas Bhujbal

Nature #4 oil on canvas - framed 30" x 24"





#### Tom Bolles

Vibrant Blue acrylic on canvas 54" x 54" \$12,000.00





# Alex Couwenberg

Montezume

acrylic on canvas over panel 48" x 84"

\$15,000.00





Ace stainless steel 126" x 72" \$50,000.00





Alleata stainless steel 96" x 36" \$45,000.00





Mensch stainless steel 120" x 48" \$45,000.00





Cradle 2
recycled propane tanks
60" x 48"
\$16,000.00



Cradle 2 @ Albert Dicruttalo Sculpture



*Invitation*oil on canvas
36" x 96"
\$25,000.00





Enlightenment oil on canvas

48" x 48" \$18,000.00





Hot Rod
oil on canvas over panel
24" x 48"
\$8,500.00





Osmosis oil on canvas 24" x 24" \$4,000.00





# Wynne Hayakawa

Coastal Fall

oil and archival digital print on canvas mounted to board - framed 24" x 20"  $\,$ 

\$2,600.00





#### Clint Imboden

Dandelion YP3 assemblage 48" x 16" \$7,500.00





#### Clint Imboden

Dandelion YP3 assemb