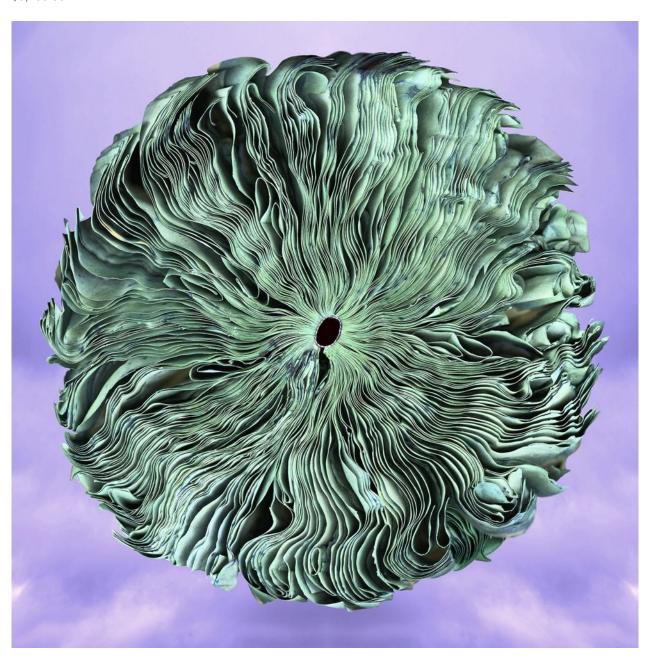

#### Cara Barer

Green Earth, New Sky
archival digital photograph facemounted to plexi
36" x 36"
\$5,200.00