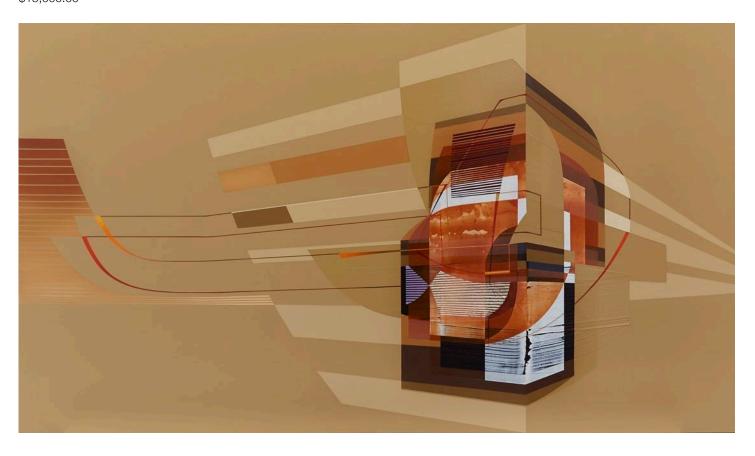

### John Belingheri

*Trip, Stumble, and Fall*oil and mixed media on canvas - framed in white molding 70" x 80"
\$36,500.00