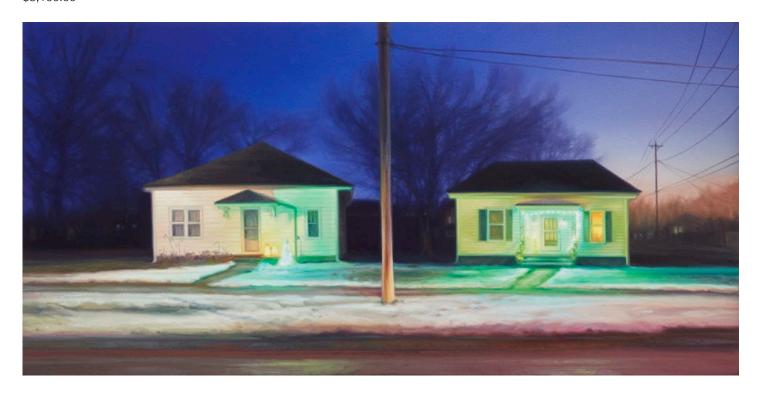

\$6,500.00





Symbiosis mixed media on panel 36" x 72" \$8,400.00





Symbiotic 2 mixed media on paper - framed 30" x 22" \$2,500.00





On the Level mixed media and resin on panel 72" x 48" \$15,500.00





Feel It
mixed media and resin on panel
48" x 60"
\$12,000.00





I See You
mixed media and resin on panel
60" x 30"
\$9,500.00





Trill mixed media and resin on panel 36" x 48"

\$7,000.00





C cast bronze with patina - unique 72" x 17" \$62,000.00





Head stainless steel 85" x 32" \$75,000.00





Head stainless steel 85" x 32" \$75,000.00





Head stainless steel 85" x 32" \$75,000.00





Sitting Man stainless steel 42" x 33" \$68,000.00





Sitting Man stainless steel 42" x 33" \$68,000.00





#### Sarah Williams

Brookside Court

oil on board 12" x 24"

\$3,100.00