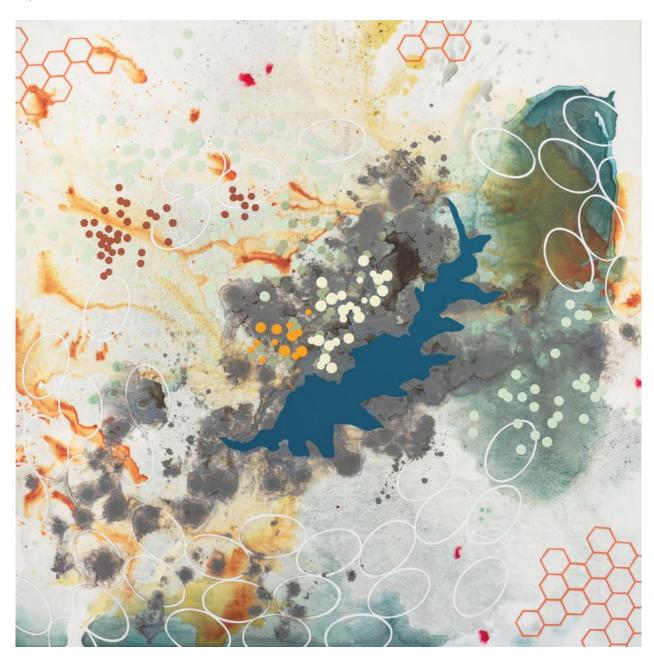

### Matthew Pawlowski

Children of the Rainbow cotton pearl on rag board - framed 30" x 22" \$2,200.00

Surface Formation mixed media on panel 45" x 45" \$6,500.00

Surface Formation mixed media on panel 45" x 45" \$6,500.00

Forecast 2 mixed media on paper - framed 22" x 30" \$2,500.00

Disperse mixed media on panel 36" x 65" \$7,500.00

Traverse mixed media on panel 45" x 45" \$6,500.00

Converge mixed media on panel 45" x 45" \$6,500.00