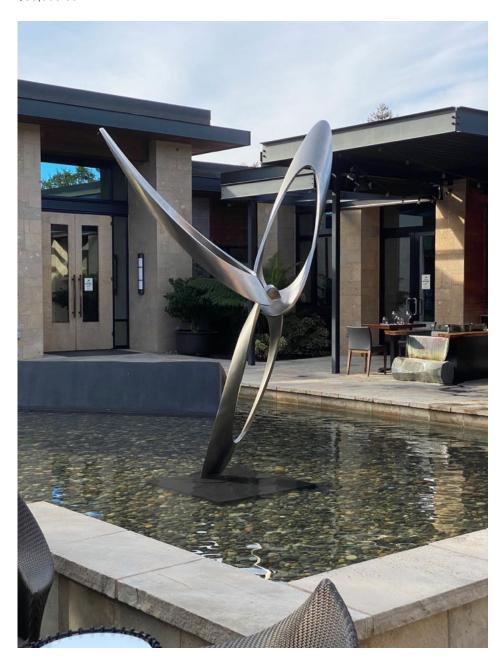

#nofilter
mixed media and resin on panel
36" x 60"
\$8,000.00

On the Level mixed media and resin on panel 72" x 48" \$12,000.00

Annabelle stainless steel 46" x 51" \$64,000.00

Annabelle stainless steel 46" x 51" \$64,000.00

Annabelle stainless steel 46" x 51" \$64,000.00

Annabelle stainless steel 46" x 51" \$64,000.00

Annabelle stainless steel 46" x 51" \$64,000.00

C cast bronze with patina - unique 72" x 17" \$62,000.00

C cast bronze with patina - unique 72" x 17" \$62,000.00