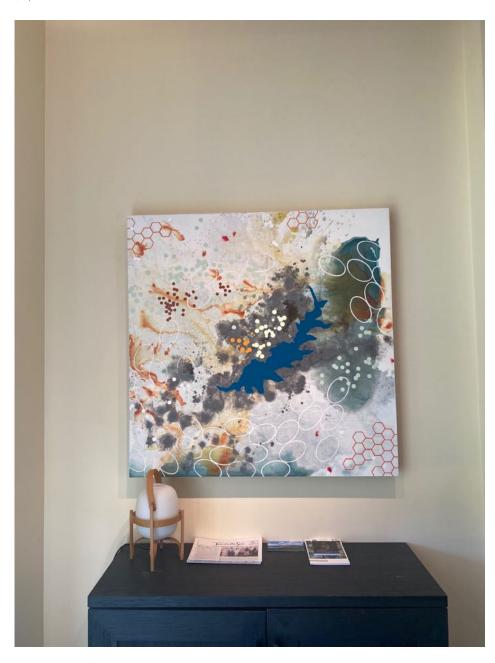

### Matthew Pawlowski

Children of the Rainbow cotton pearl on rag board - framed 30" x 22" \$2,200.00

Surface Formation mixed media on panel 45" x 45" \$6,500.00

Surface Formation mixed media on panel 45" x 45" \$6,500.00

Forecast 2 mixed media on paper - framed 22" x 30" \$2,500.00

Disperse mixed media on panel 36" x 65" \$7,500.00

Traverse mixed media on panel 45" x 45" \$6,500.00

Converge mixed media on panel 45" x 45" \$6,500.00