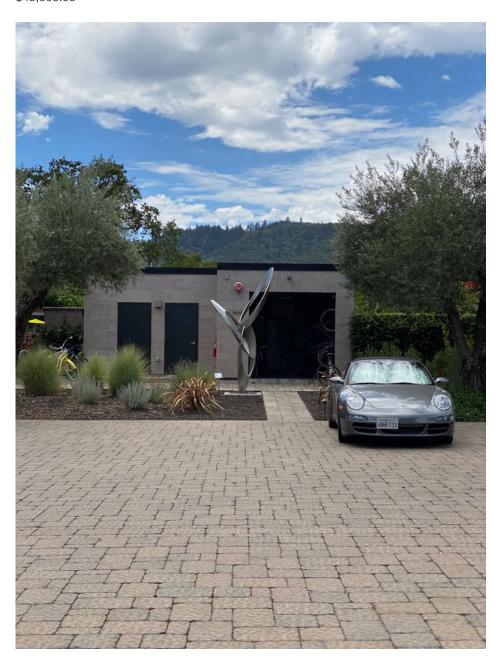

#nofilter
mixed media and resin on panel
36" x 60"
\$8,000.00

On the Level mixed media and resin on panel 72" x 48" \$12,000.00

Annabelle stainless steel 46" x 51" \$64,000.00

Annabelle stainless steel 46" x 51" \$64,000.00

Annabelle stainless steel 46" x 51" \$64,000.00

Annabelle stainless steel 46" x 51" \$64,000.00

Annabelle stainless steel 46" x 51" \$64,000.00

C cast bronze with patina - unique 72" x 17" \$62,000.00

C cast bronze with patina - unique 72" x 17" \$62,000.00