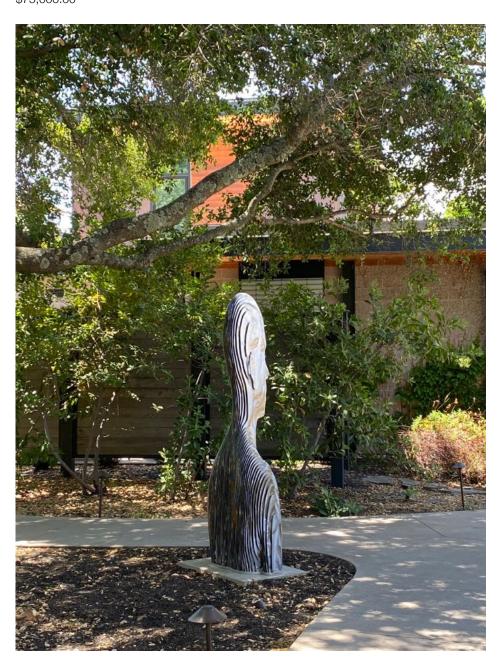

C cast bronze with patina - unique 72" x 17" \$62,000.00

Head stainless steel 85" x 32" \$75,000.00

Head stainless steel 85" x 32" \$75,000.00

Head stainless steel 85" x 32" \$75,000.00

Head stainless steel 85" x 32" \$75,000.00