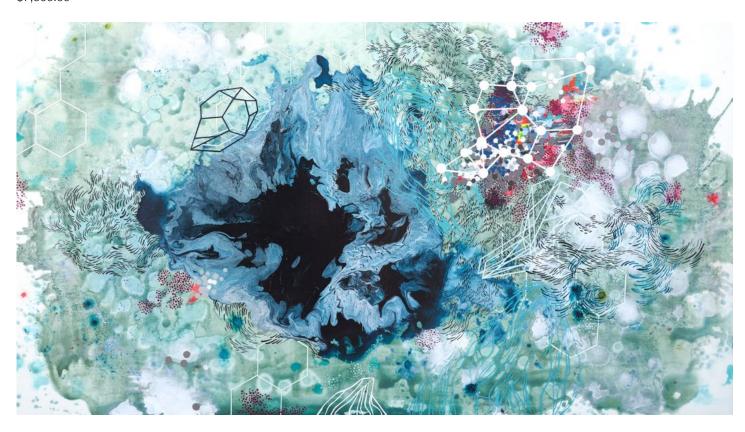

### Matthew Pawlowski

Children of the Rainbow cotton pearl on rag board - framed 30" x 22" \$2,200.00

Surface Formation mixed media on panel 45" x 45" \$6,500.00

Surface Formation mixed media on panel 45" x 45" \$6,500.00

Forecast 2 mixed media on paper - framed 22" x 30" \$2,500.00

Disperse mixed media on panel 36" x 65" \$7,500.00

Traverse mixed media on panel 45" x 45" \$6,500.00

Converge mixed media on panel 45" x 45" \$6,500.00