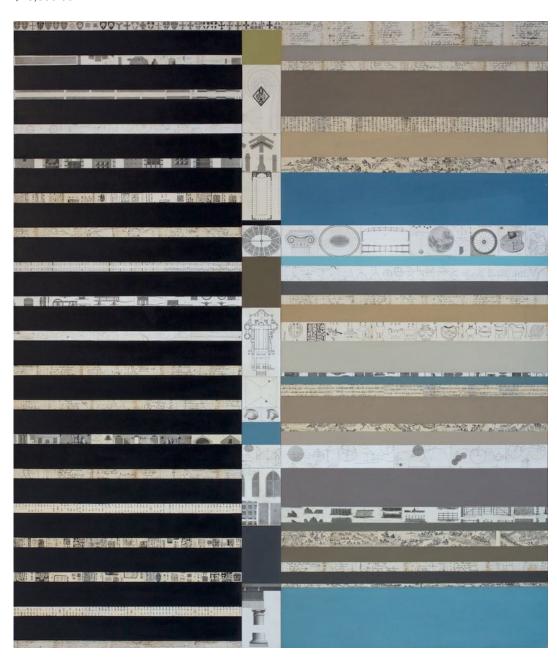

Alleata stainless steel 96" x 36" \$45,000.00

Alleata stainless steel 96" x 36" \$45,000.00

Finch
oil on canvas
24" x 24"
\$4,000.00

**Spy**oil on canvas over panel
12" x 72"
\$10,000.00

Familia
oil on canvas
36" x 48"
\$10,000.00

Invitation
oil on canvas
36" x 96"
\$24,000.00