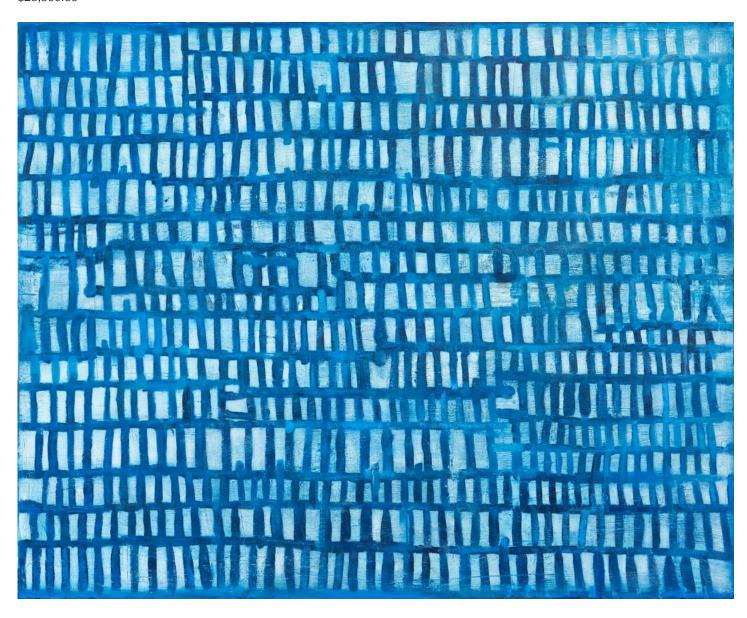

# John Belingheri

Closure
oil and mixed media on canvas - framed
53" x 66"
\$23,500.00