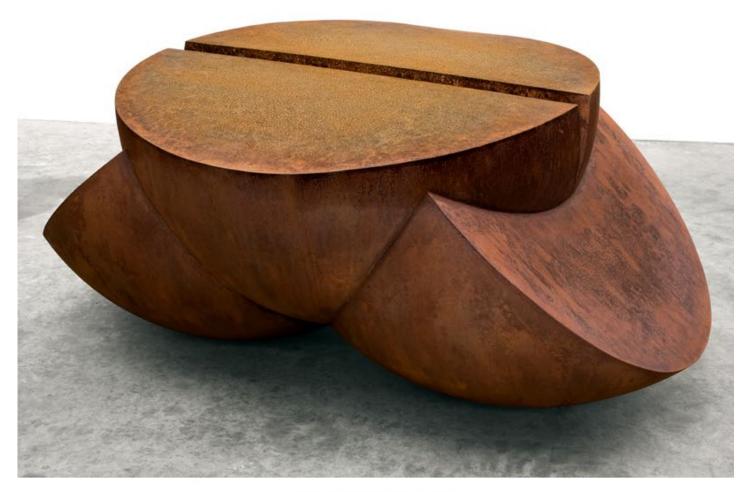

# Alex Couwenberg

Montezume

acrylic on canvas over panel 48" x 84"

\$15,000.00

Cradle 2
recycled propane tanks
60" x 48"
\$16,000.00

Cradle 2 @ Albert Dicruttalo Sculpture

Mensch stainless steel 120" x 48" \$45,000.00