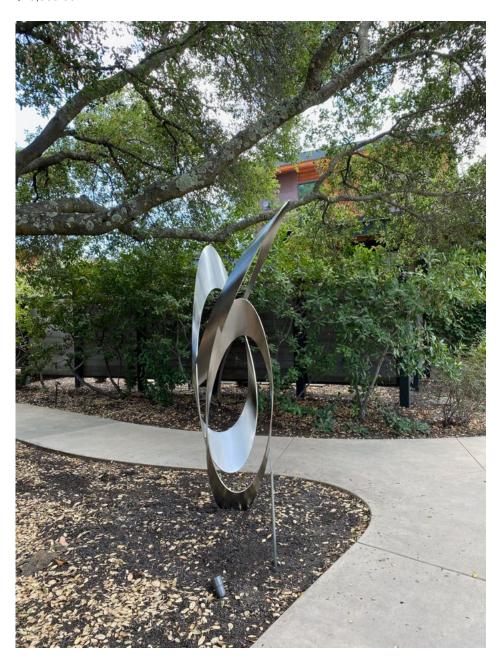

Annabelle stainless steel 46" x 51" \$64,000.00

Annabelle stainless steel 46" x 51" \$64,000.00

Annabelle stainless steel 46" x 51" \$64,000.00

C cast bronze with patina - unique 72" x 17" \$62,000.00

C cast bronze with patina - unique 72" x 17" \$62,000.00

C cast bronze with patina - unique 72" x 17" \$62,000.00

Head stainless steel 85" x 32" \$75,000.00

Head stainless steel 85" x 32" \$75,000.00

Head stainless steel 85" x 32" \$75,000.00

Head stainless steel 85" x 32" \$75,000.00