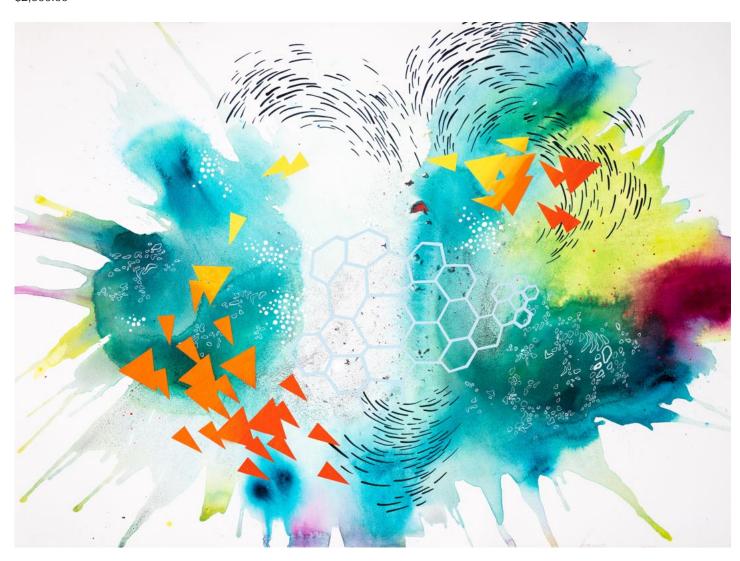

### Matthew Pawlowski

Children of the Rainbow cotton pearl on rag board - framed 30" x 22" \$2,200.00

Surface Formation mixed media on panel 45" x 45" \$6,500.00

Surface Formation mixed media on panel 45" x 45" \$6,500.00

Forecast 2 mixed media on paper - framed 22" x 30" \$2,500.00

Disperse mixed media on panel 36" x 65" \$7,500.00

Traverse mixed media on panel 45" x 45" \$6,500.00

Converge mixed media on panel 45" x 45" \$6,500.00