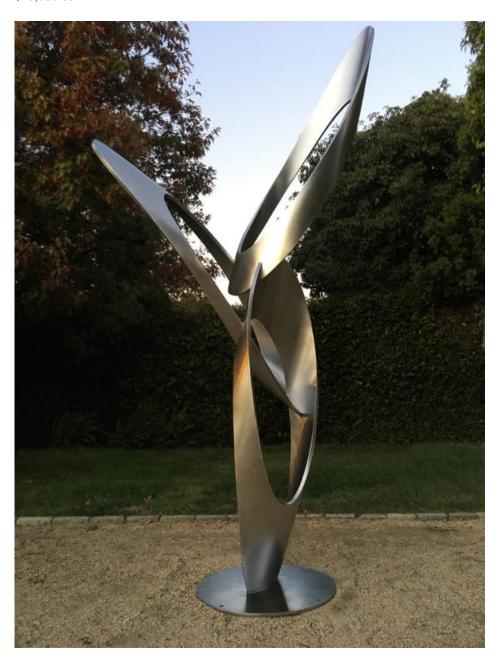

#nofilter
mixed media and resin on panel
36" x 60"
\$8,000.00

On the Level mixed media and resin on panel 72" x 48" \$12,000.00

Annabelle stainless steel 46" x 51" \$64,000.00

Annabelle stainless steel 46" x 51" \$64,000.00

Annabelle stainless steel 46" x 51" \$64,000.00

Annabelle stainless steel 46" x 51" \$64,000.00

Annabelle stainless steel 46" x 51" \$64,000.00

C cast bronze with patina - unique 72" x 17" \$62,000.00

C cast bronze with patina - unique 72" x 17" \$62,000.00