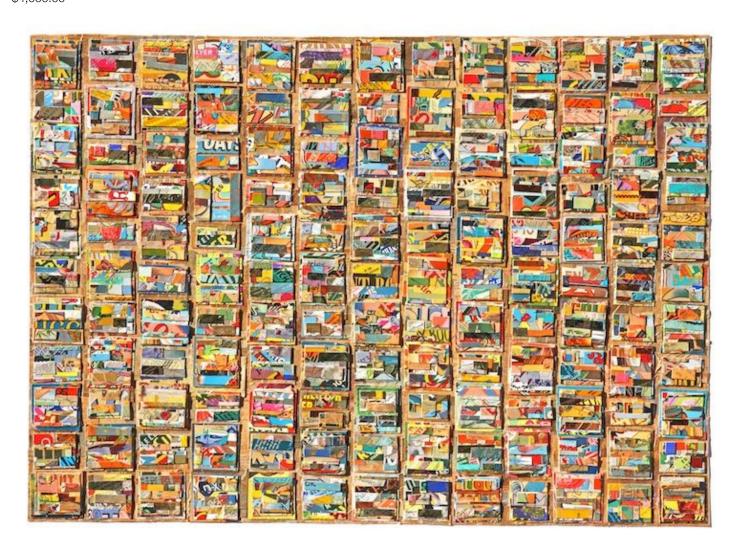

## Gugger Petter

Portrait of a Young Woman #4 newspaper and mixed media 38" x 28" \$6,800.00

## Gugger Petter

Portrait of a Young Woman #4 newspaper and mixed media 38" x 28" \$6,800.00

Feel It
mixed media and resin on panel
48" x 60"
\$10,500.00

I See You mixed media and resin on panel 60" x 30" \$8,000.00