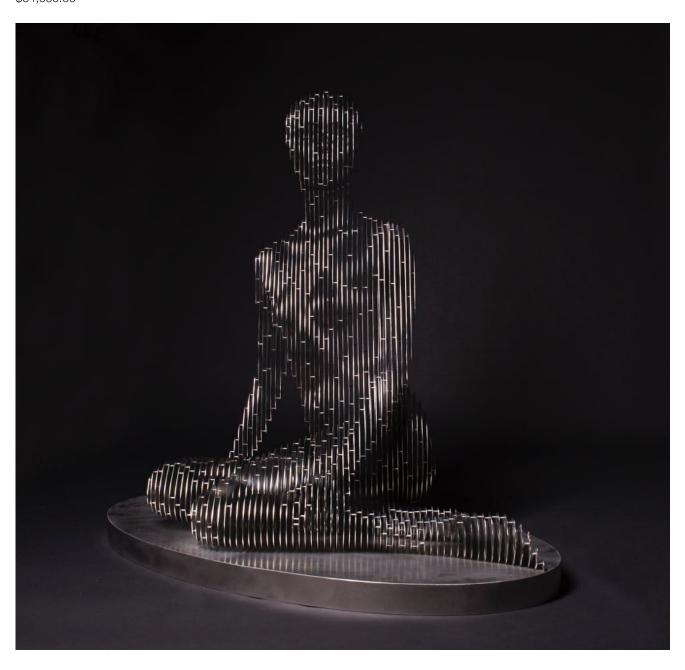

#nofilter
mixed media and resin on panel
36" x 60"
\$8,000.00

On the Level mixed media and resin on panel 72" x 48" \$12,000.00

Annabelle stainless steel 46" x 51" \$64,000.00

Annabelle stainless steel 46" x 51" \$64,000.00

Annabelle stainless steel 46" x 51" \$64,000.00

Annabelle stainless steel 46" x 51" \$64,000.00

Annabelle stainless steel 46" x 51" \$64,000.00

C cast bronze with patina - unique 72" x 17" \$62,000.00

C cast bronze with patina - unique 72" x 17" \$62,000.00