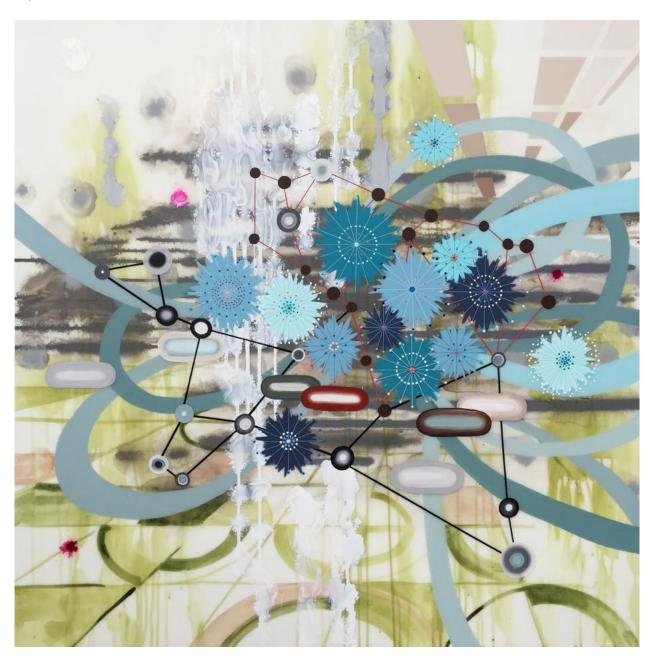

#### Mitch Jones

Tone Rhythm/Split Series #1
oil and mixed media on canvas
82" x 70"
\$18,000.00