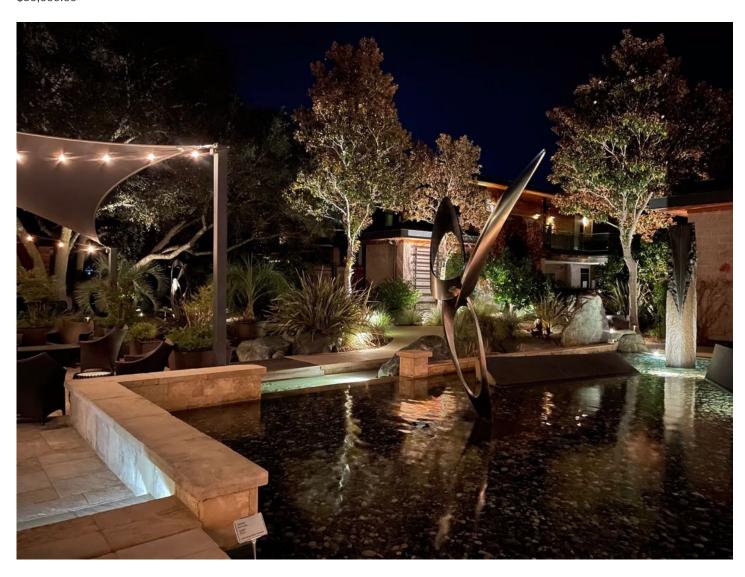

Mensch stainless steel 120" x 48" \$45,000.00

Ace stainless steel 126" x 72" \$50,000.00

Ace stainless steel 126" x 72" \$50,000.00

Ace stainless steel 126" x 72" \$50,000.00

Alleata stainless steel 96" x 36" \$45,000.00