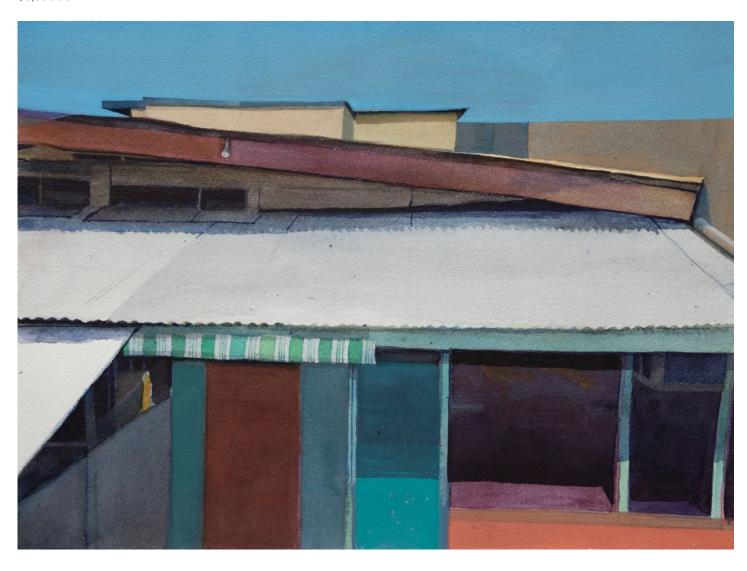

# Wynne Hayakawa

Movement, St. Helena
oil and archival digital print on canvas - framed in white molding
24" x 20"
\$2,200.00