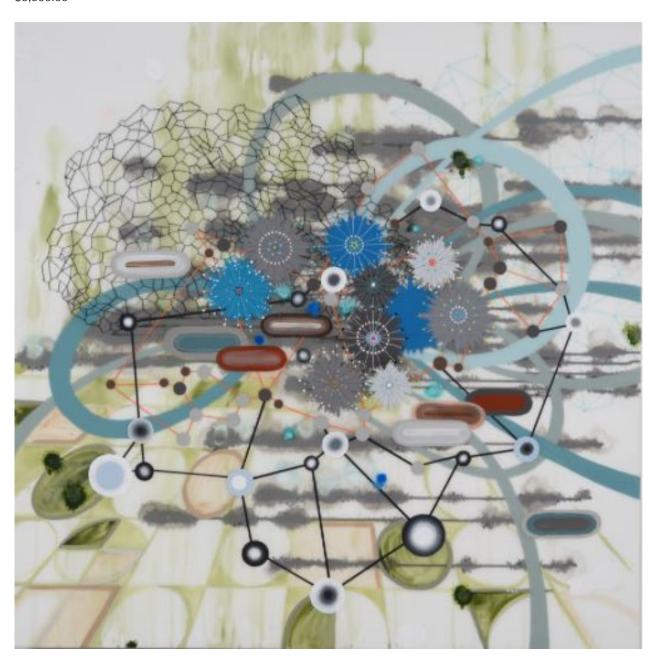

#### Mitch Jones

Tone Rhythm/Split Series #1
oil and mixed media on canvas
82" x 70"
\$18,000.00