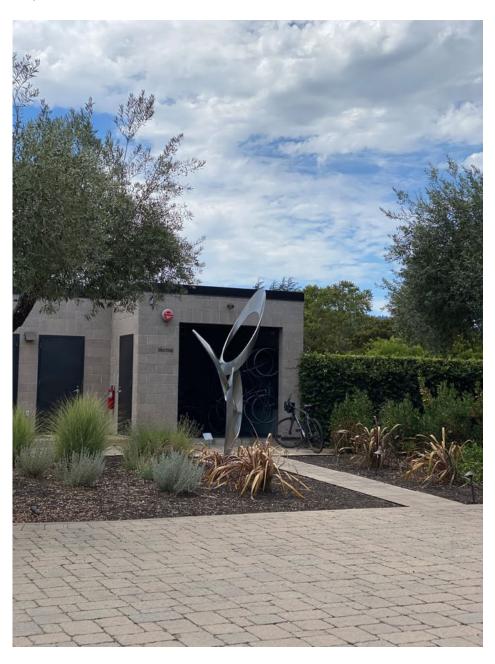

#nofilter
mixed media and resin on panel
36" x 60"
\$8,000.00

On the Level mixed media and resin on panel 72" x 48" \$12,000.00

Annabelle stainless steel 46" x 51" \$64,000.00

Annabelle stainless steel 46" x 51" \$64,000.00

Annabelle stainless steel 46" x 51" \$64,000.00

Annabelle stainless steel 46" x 51" \$64,000.00

Annabelle stainless steel 46" x 51" \$64,000.00

C cast bronze with patina - unique 72" x 17" \$62,000.00

C cast bronze with patina - unique 72" x 17" \$62,000.00