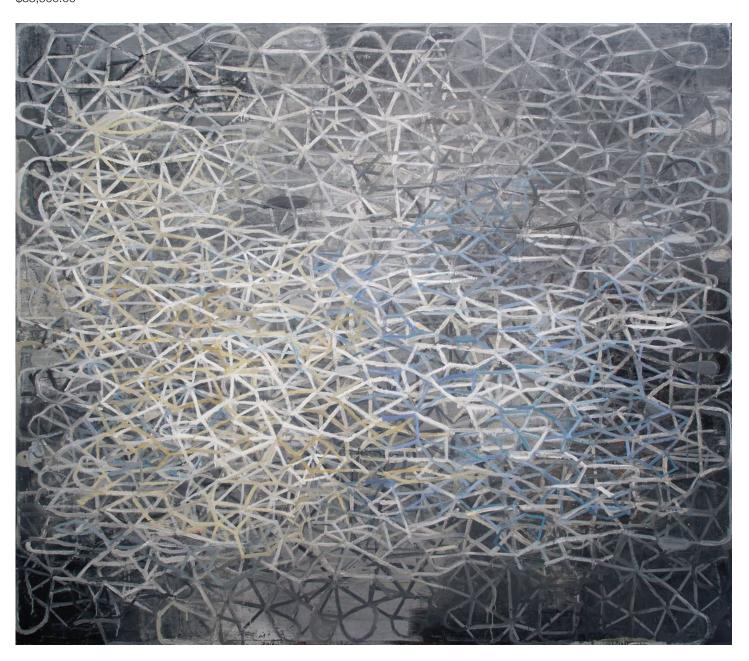

## John Belingheri

*Trip, Stumble, and Fall*oil and mixed media on canvas - framed in white molding 70" x 80"
\$33,500.00

Invincible Spring 2
mixed media acrylic collage on panel 18" x 18"
\$900.00

etc.

mixed media collage on panel 18" x 18" \$900.00