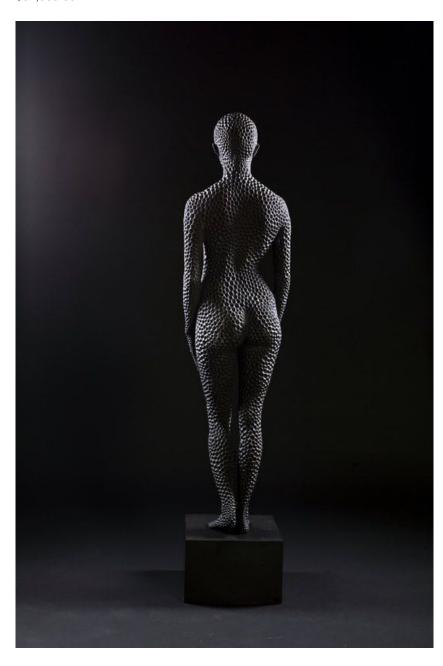

Annabelle stainless steel 46" x 51" \$64,000.00

Annabelle stainless steel 46" x 51" \$64,000.00

Annabelle stainless steel 46" x 51" \$64,000.00

C cast bronze with patina - unique 72" x 17" \$62,000.00

C cast bronze with patina - unique 72" x 17" \$62,000.00

C cast bronze with patina - unique 72" x 17" \$62,000.00

Head stainless steel 85" x 32" \$75,000.00

Head stainless steel 85" x 32" \$75,000.00

Head stainless steel 85" x 32" \$75,000.00

Head stainless steel 85" x 32" \$75,000.00