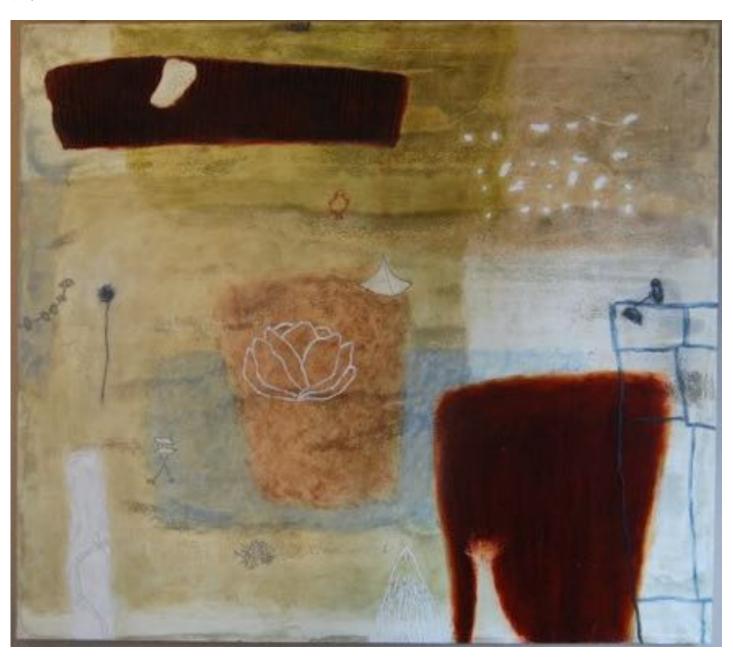

#### Danae Anderson

to touch the knot mixed media on panel 60" x 54" \$15,000.00





## Danäe Anderson

now mixed media on panel 48" x 54" \$10,000.00





#### Cara Barer

 $\begin{array}{l} \textit{Kashmir} \\ \textit{archival digital photograph - Facemounted} \\ 48" \times 48" \end{array}$ 

\$9,000.00





## Cara Barer

Paris 3/9 archival digital photograph - framed (white molding) 36" x 36" \$4,900.00





## Cara Barer

Winter 1/9
archival digital photograph - framed 24" x 24"
\$2,700.00





# John Belingheri

Closure
oil and mixed media on canvas - framed
53" x 66"
\$23,500.00





# John Belingheri

Closure
oil and mixed media on canvas - framed
53" x 66"
\$23,500.00





## John Belingheri

*Trip, Stumble, and Fall*oil and mixed media on canvas - framed in white molding 70" x 80"
\$33,500.00





Invincible Spring 2
mixed media acrylic collage on panel 18" x 18"
\$900.00





etc.

mixed media collage on panel 18" x 18" \$900.0