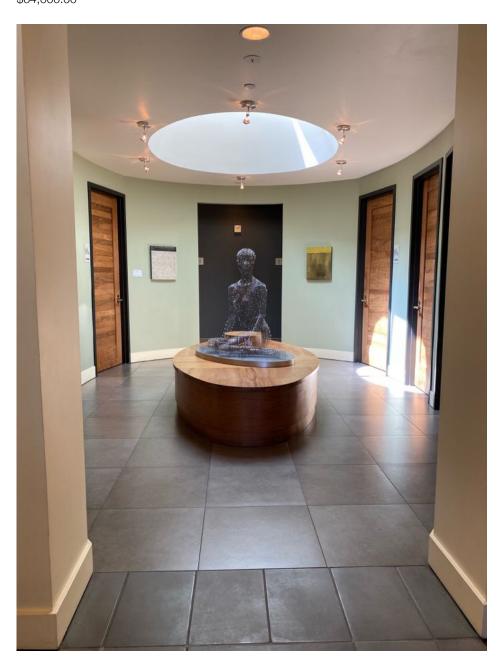

#nofilter
mixed media and resin on panel
36" x 60"
\$8,000.00

On the Level mixed media and resin on panel 72" x 48" \$12,000.00

Annabelle stainless steel 46" x 51" \$64,000.00

Annabelle stainless steel 46" x 51" \$64,000.00

Annabelle stainless steel 46" x 51" \$64,000.00

Annabelle stainless steel 46" x 51" \$64,000.00

Annabelle stainless steel 46" x 51" \$64,000.00

C cast bronze with patina - unique 72" x 17" \$62,000.00

C cast bronze with patina - unique 72" x 17" \$62,000.00