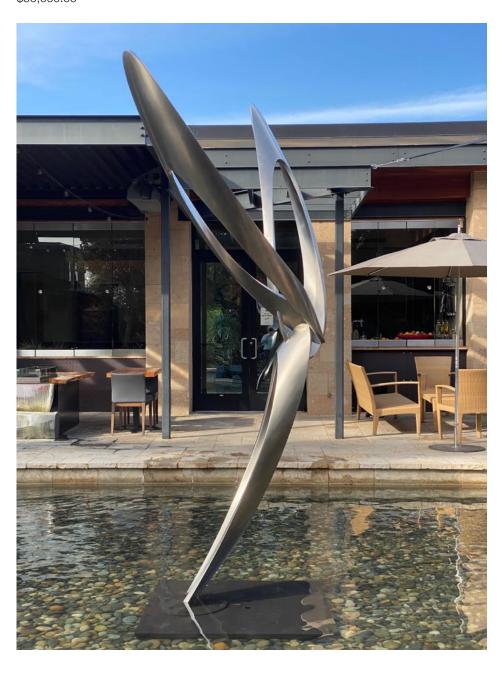

#nofilter
mixed media and resin on panel
36" x 60"
\$8,000.00

On the Level mixed media and resin on panel 72" x 48" \$12,000.00

Annabelle stainless steel 46" x 51" \$64,000.00

Annabelle stainless steel 46" x 51" \$64,000.00

Annabelle stainless steel 46" x 51" \$64,000.00

Annabelle stainless steel 46" x 51" \$64,000.00

Annabelle stainless steel 46" x 51" \$64,000.00

C cast bronze with patina - unique 72" x 17" \$62,000.00

C cast bronze with patina - unique 72" x 17" \$62,000.00