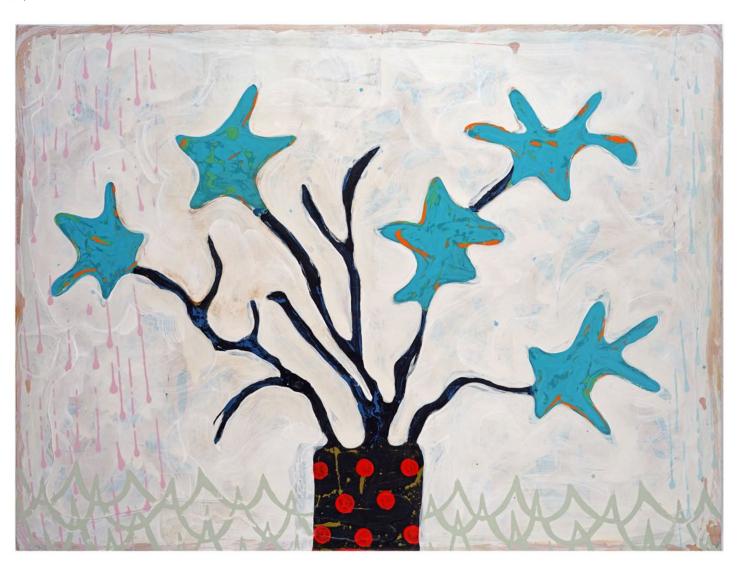

lage 16" x 16" \$5,000.00





#### Mitch Jones

Tone Rhythm/Split Series #1
oil and mixed media on canvas
82" x 70"
\$18,000.00





## Robin Kandel

Mr. Irvings 7th Grade Geography Class acrylic on panel 48" x 60" \$14,000.00





### Barbara Kronlins

Cake Walk
mixed media collage - framed
30" x 35"
\$4,700.00





### Barbara Kronlins

**Legend** mixed media collage - framed 22" x 31"

\$4,000.00





### Jeff Metz

Calligraph
Indiana limesone and steel
11.25" x 17"
\$5,000.00





### Jeff Metz

Euclidean Variation no. 10 Hillsboro limestone 22" x 12" \$7,000.00





### Brian Mock

Stella reclaimed materials 30" x 36" \$6,400.00





### John Nelson

Fully Bloomed mixed media on panel 36" x 48" \$5,900.00





### John Nelson

Fully Bloomed mixed media on panel 36" x 48" \$5,900.00





### Matthew Pawlowski

Children of the Rainbow cotton pearl on rag board - framed 30" x 22" \$2,200.00





Surface Formation mixed media on panel 45" x 45" \$6,500.00





Surface Formation mixed media on panel 45" x 45" \$6,500.00





Forecast 2 mixed media on paper - framed 22" x 30" \$2,500.00





Disperse mixed media on panel 36" x 65" \$7,500.00





Traverse mixed media on panel 45" x 45" \$6,500.00





Converge mixed media on panel 45" x 45" \$6,500.00





## Gugger Petter

Portrait of a Young Woman #4 newspaper and mixed media 38" x 28" \$6,800.00





## Gugger Petter

Portrait of a Young Woman #4 newspaper and mixed media 38" x 28" \$6,800.00





Feel It
mixed media and resin on panel
48" x 60"
\$10,500.00





I See You mixed media and resin on panel 60" x 30" \$8,000.