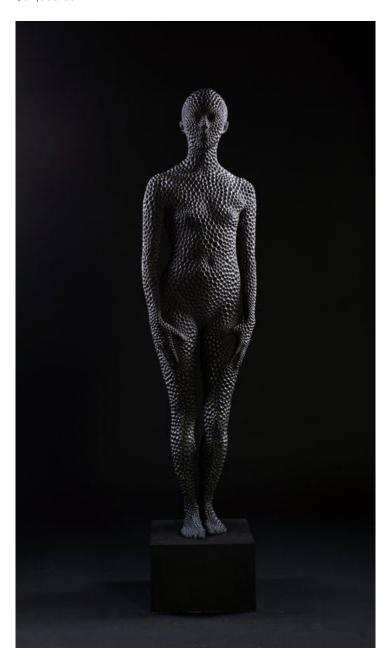

Annabelle stainless steel 46" x 51" \$64,000.00

Annabelle stainless steel 46" x 51" \$64,000.00

Annabelle stainless steel 46" x 51" \$64,000.00

C cast bronze with patina - unique 72" x 17" \$62,000.00

C cast bronze with patina - unique 72" x 17" \$62,000.00

C cast bronze with patina - unique 72" x 17" \$62,000.00

Head stainless steel 85" x 32" \$75,000.00

Head stainless steel 85" x 32" \$75,000.00

Head stainless steel 85" x 32" \$75,000.00

Head stainless steel 85" x 32" \$75,000.00