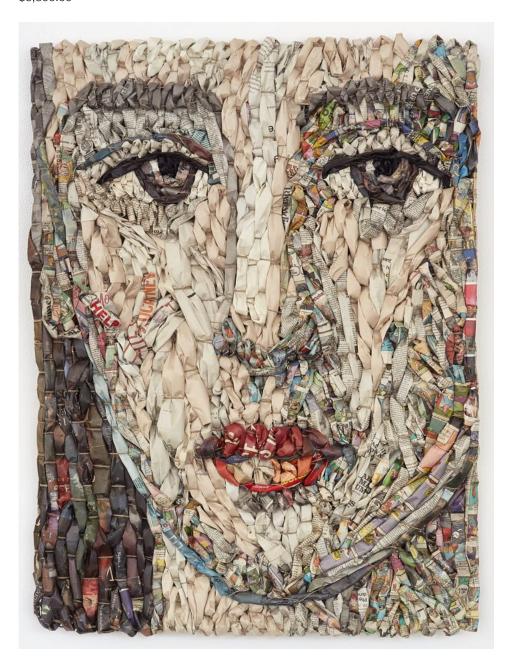

## Gugger Petter

Portrait of a Young Woman #4 newspaper and mixed media 38" x 28" \$6,800.00

## Gugger Petter

Portrait of a Young Woman #4 newspaper and mixed media 38" x 28" \$6,800.00

Feel It
mixed media and resin on panel
48" x 60"
\$10,500.00

I See You mixed media and resin on panel 60" x 30" \$8,000.00