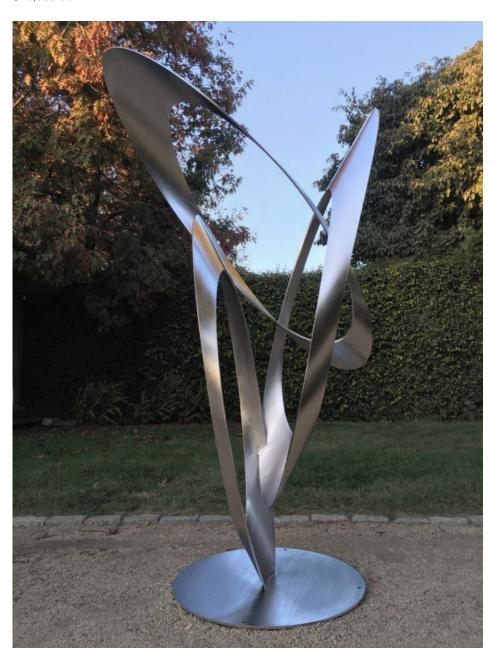

#nofilter
mixed media and resin on panel
36" x 60"
\$8,000.00

On the Level mixed media and resin on panel 72" x 48" \$12,000.00

Annabelle stainless steel 46" x 51" \$64,000.00

Annabelle stainless steel 46" x 51" \$64,000.00

Annabelle stainless steel 46" x 51" \$64,000.00

Annabelle stainless steel 46" x 51" \$64,000.00

Annabelle stainless steel 46" x 51" \$64,000.00

C cast bronze with patina - unique 72" x 17" \$62,000.00

C cast bronze with patina - unique 72" x 17" \$62,000.00