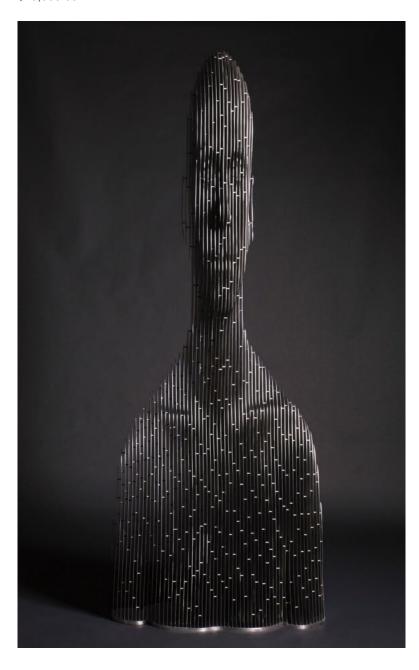

C cast bronze with patina - unique 72" x 17" \$62,000.00

Head stainless steel 85" x 32" \$75,000.00

Head stainless steel 85" x 32" \$75,000.00

Head stainless steel 85" x 32" \$75,000.00

Head stainless steel 85" x 32" \$75,000.00