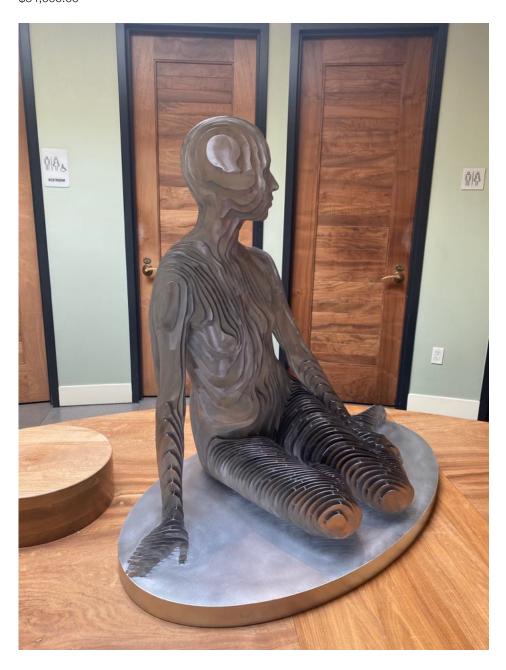

#nofilter
mixed media and resin on panel
36" x 60"
\$8,000.00

On the Level mixed media and resin on panel 72" x 48" \$12,000.00

Annabelle stainless steel 46" x 51" \$64,000.00

Annabelle stainless steel 46" x 51" \$64,000.00

Annabelle stainless steel 46" x 51" \$64,000.00

Annabelle stainless steel 46" x 51" \$64,000.00

Annabelle stainless steel 46" x 51" \$64,000.00

C cast bronze with patina - unique 72" x 17" \$62,000.00

C cast bronze with patina - unique 72" x 17" \$62,000.00