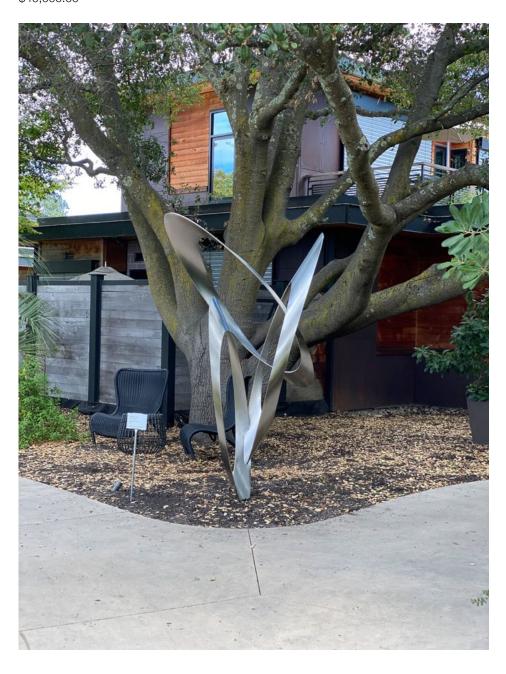

#nofilter
mixed media and resin on panel
36" x 60"
\$8,000.00

On the Level mixed media and resin on panel 72" x 48" \$12,000.00

Annabelle stainless steel 46" x 51" \$64,000.00

Annabelle stainless steel 46" x 51" \$64,000.00

Annabelle stainless steel 46" x 51" \$64,000.00

Annabelle stainless steel 46" x 51" \$64,000.00

Annabelle stainless steel 46" x 51" \$64,000.00

C cast bronze with patina - unique 72" x 17" \$62,000.00

C cast bronze with patina - unique 72" x 17" \$62,000.00