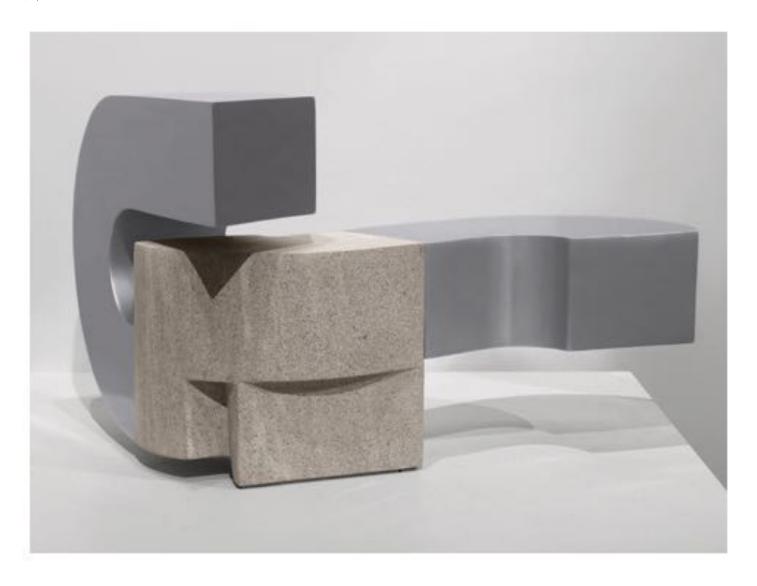

Annabelle stainless steel 46" x 51" \$64,000.00

Annabelle stainless steel 46" x 51" \$64,000.00

Annabelle stainless steel 46" x 51" \$64,000.00

C cast bronze with patina - unique 72" x 17" \$62,000.00

C cast bronze with patina - unique 72" x 17" \$62,000.00

C cast bronze with patina - unique 72" x 17" \$62,000.00

Head stainless steel 85" x 32" \$75,000.00

Head stainless steel 85" x 32" \$75,000.00

Head stainless steel 85" x 32" \$75,000.00

Head stainless steel 85" x 32" \$75,000.00