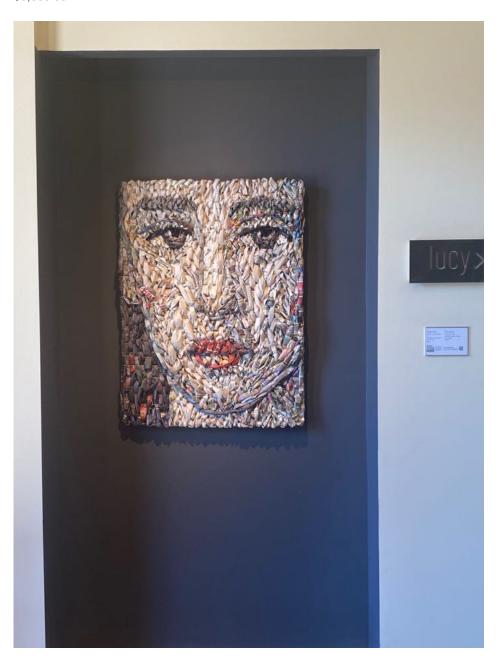

## Gugger Petter

Portrait of a Young Woman #4 newspaper and mixed media 38" x 28" \$6,800.00

## Gugger Petter

Portrait of a Young Woman #4 newspaper and mixed media 38" x 28" \$6,800.00

Feel It
mixed media and resin on panel
48" x 60"
\$10,500.00

I See You mixed media and resin on panel 60" x 30" \$8,000.00