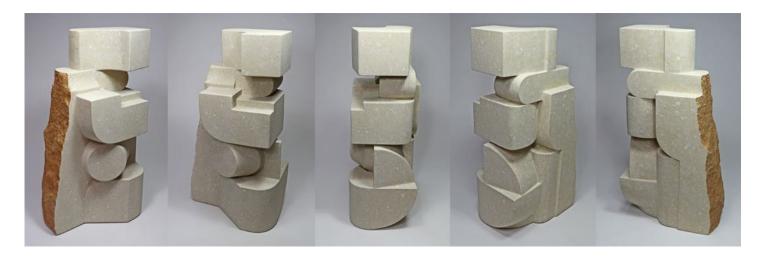

### Jeff Metz

Calligraph
Indiana limesone and steel
11.25" x 17"
\$5,000.00

### Jeff Metz

Euclidean Variation no. 10 Hillsboro limestone 22" x 12" \$7,000.00