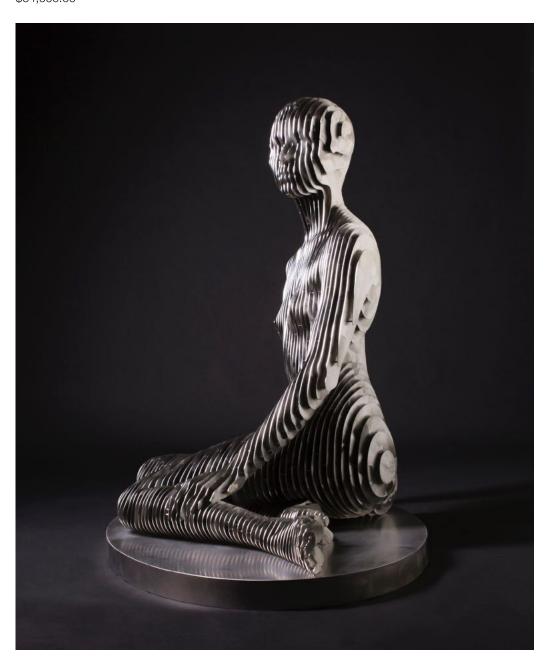

#nofilter
mixed media and resin on panel
36" x 60"
\$8,000.00

On the Level mixed media and resin on panel 72" x 48" \$12,000.00

Annabelle stainless steel 46" x 51" \$64,000.00

Annabelle stainless steel 46" x 51" \$64,000.00

Annabelle stainless steel 46" x 51" \$64,000.00

Annabelle stainless steel 46" x 51" \$64,000.00

Annabelle stainless steel 46" x 51" \$64,000.00

C cast bronze with patina - unique 72" x 17" \$62,000.00

C cast bronze with patina - unique 72" x 17" \$62,000.00