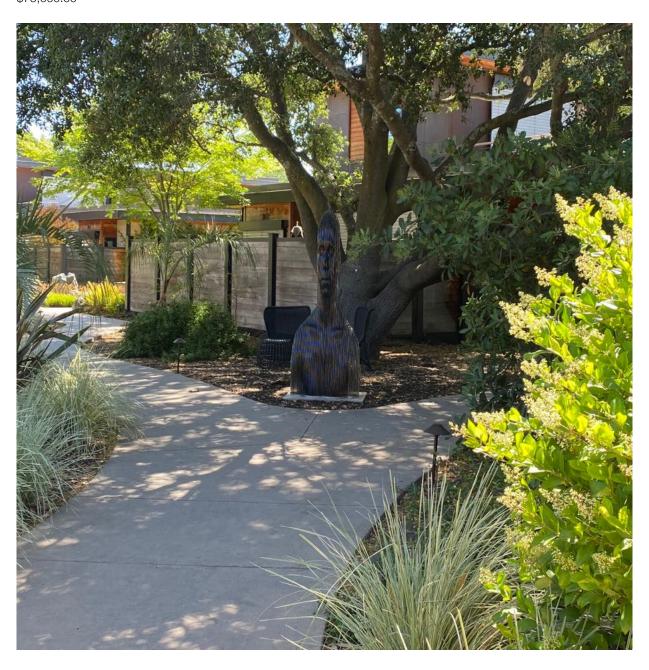

C cast bronze with patina - unique 72" x 17" \$62,000.00

Head stainless steel 85" x 32" \$75,000.00

Head stainless steel 85" x 32" \$75,000.00

Head stainless steel 85" x 32" \$75,000.00

Head stainless steel 85" x 32" \$75,000.00