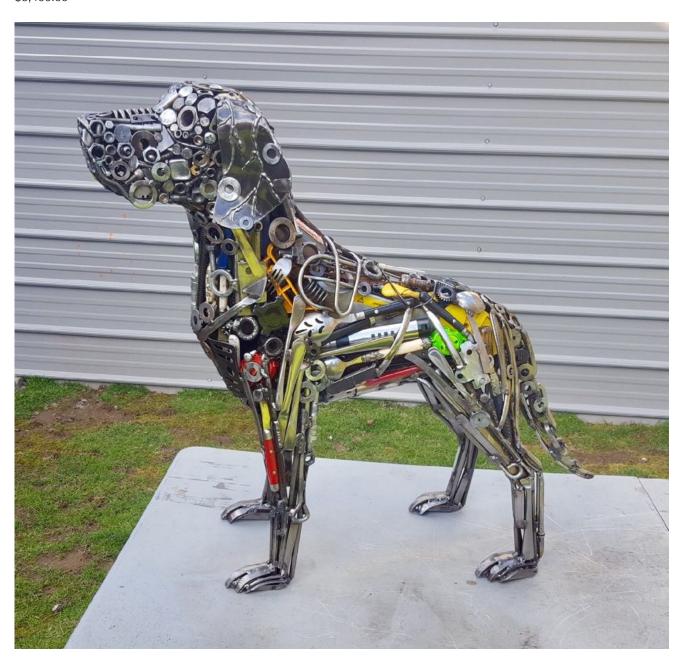

Movement, St. Helena
oil and archival digital print on canvas - framed in white molding
24" x 20"
\$2,200.00





## Clint Imboden

Yellow Dandelion assemblage 16" x 16" \$5,000.00





#### Mitch Jones

Tone Rhythm/Split Series #1
oil and mixed media on canvas
82" x 70"
\$18,000.00





## Robin Kandel

Mr. Irvings 7th Grade Geography Class acrylic on panel 48" x 60" \$14,000.00





### Barbara Kronlins

Cake Walk
mixed media collage - framed
30" x 35"
\$4,700.00





### Barbara Kronlins

**Legend** mixed media collage - framed 22" x 31"

\$4,000.00





### Jeff Metz

Calligraph
Indiana limesone and steel
11.25" x 17"
\$5,000.00





### Jeff Metz

Euclidean Variation no. 10 Hillsboro limestone 22" x 12" \$7,000.00





### Brian Mock

Stella reclaimed materials 30" x 36" \$6,400.00





### John Nelson

Fully Bloomed mixed media on panel 36" x 48" \$5,900.00





### John Nelson

Fully Bloomed mixed media on panel 36" x 48" \$5,900.00





### Matthew Pawlowski

Children of the Rainbow cotton pearl on rag board - framed 30" x 22" \$2,200.00





Surface Formation mixed media on panel 45" x 45" \$6,500.00





Surface Formation mixed media on panel 45" x 45" \$6,500.00





Forecast 2 mixed media on paper - framed 22" x 30" \$2,500.00





Disperse mixed media on panel 36" x 65" \$7,500.00





Traverse mixed media on panel 45" x 45" \$6,500.00





Converge mixed media on panel 45" x 45" \$6,500.00





## Gugger Petter

Portrait of a Young Woman #4 newspaper and mixed media 38" x 28" \$6,800.00





## Gugger Petter

Portrait of a Young Woman #4 newspaper and mixed m