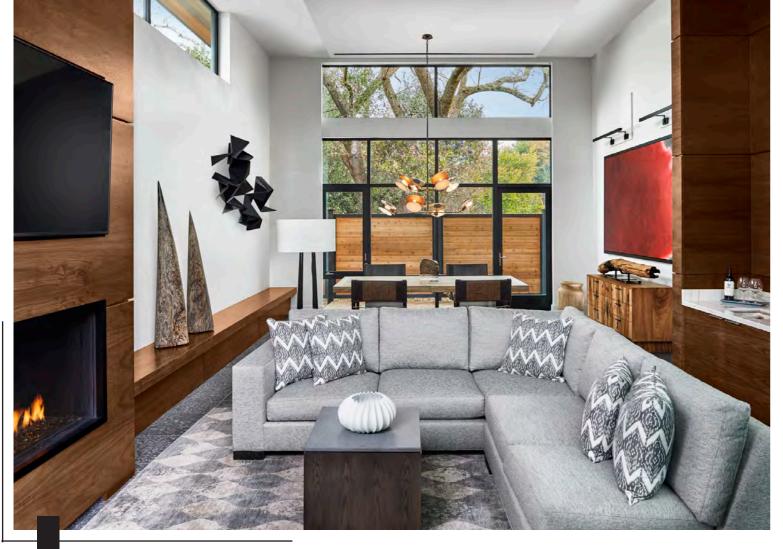

### LIVING ROOM

- Floor-to-ceiling stacking glass doors to outdoor spaces
- Gas fireplace
- Wet-bar with wine fridge & complimentary refreshments
- 65" TV
- Dining table for six
- ADA compliant
- "Cocktail Pool" with 65" TV

### BEDROOM

- King bed
- 65" TV
- Outdoor patio with cafe seating for two
- Floor-to-ceiling stacking glass doors