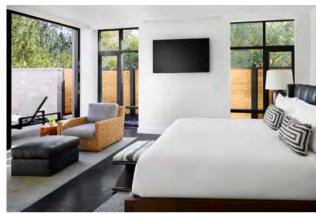

### BEDROOM

- King bed
- 65" TV
- Outdoor patio with cafe seating for two
- Floor-to-ceiling stacking glass doors