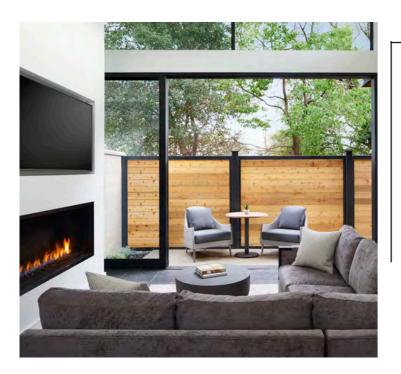

### LIVING ROOM

- Floor-to-ceiling stacking glass doors to outdoor spaces
- Gas fireplace
- Wet-bar with wine fridge & complimentary refreshments
- 65" TV
- Dining table for six
- ADA compliant
- "Cocktail Pool" with 65" TV

### BEDROOM

- King bed
- 65" TV
- Outdoor patio with cafe seating for two
- Floor-to-ceiling stacking glass doors