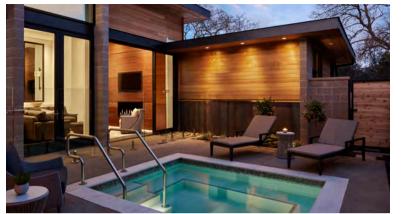

### LIVING ROOM

- Floor-to-ceiling stacking glass doors to outdoor spaces
- Gas fireplace
- Wet-bar with wine fridge & complimentary refreshments
- 65" TV
- Dining table for six
- ADA compliant
- "Cocktail Pool" with 65" TV

### BEDROOM

- Four-poster king bed
- 45" Pop-up TV
- Floor-to-ceiling stacking glass doors to private patio
- "Cocktail Pool" with lounge seating & 65" TV
- Views overlooking the Mayacamas Mountains

### LIVINGROOM

- Floor to ceiling stacking glass doors to outdoor entertainment space
- Gas firepit with cafe seating
- 65" TV in the living room & outdoor space
- Dining table for eight
- Double wetbar including wine fridge & complimentary refreshments
- Private "cocktail pool" with lounge seating