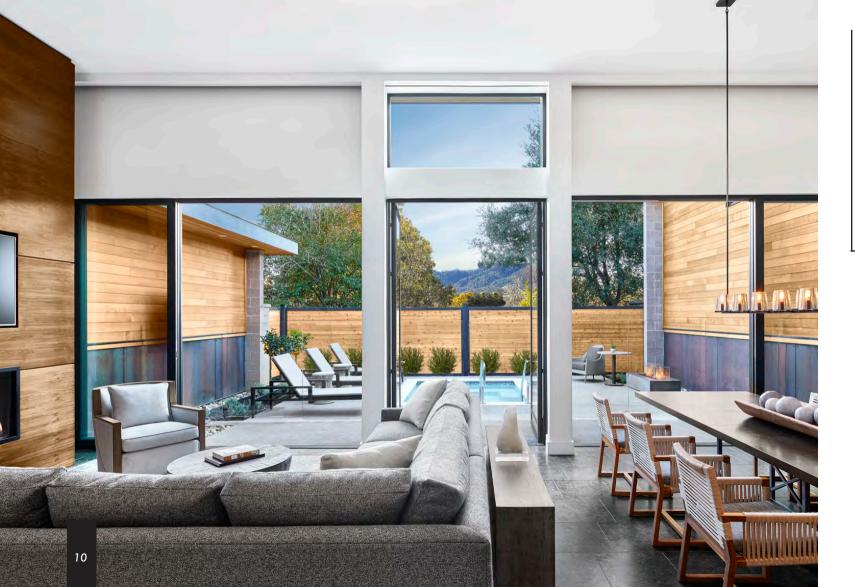

### LIVING ROOM

- Floor-to-ceiling stacking glass doors to outdoor spaces
- Gas fireplace
- Wet-bar with wine fridge & complimentary refreshments
- 65" TV
- Dining table for six
- ADA compliant
- "Cocktail Pool" with 65" TV

### LIVING ROOM

- Floor-to-ceiling stacking glass doors
- Outdoor patio with cafe seating for two
- Gas fireplace
- Wet-bar with wine fridge & complimentary refreshments
- 65" TV
- Dining table for six
- Powder room

### LIVINGROOM

- Floor to ceiling stacking glass doors to outdoor entertainment space
- Gas firepit with cafe seating
- 65" TV in the living room & outdoor space
- Dining table for eight
- Double wetbar including wine fridge & complimentary refreshments
- Private "cocktail pool" with lounge seating