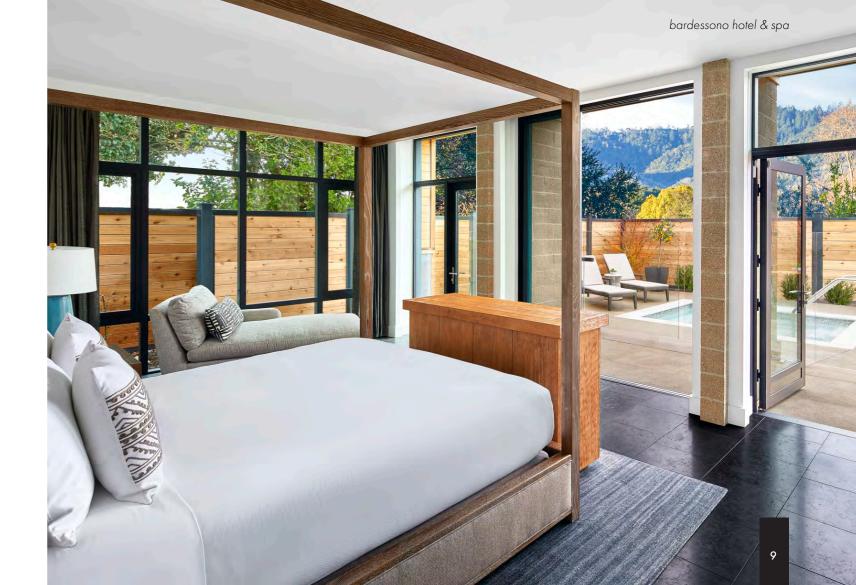

### BEDROOM

- King bed
- 65" TV
- Outdoor patio with cafe seating for two
- Floor-to-ceiling stacking glass doors

### BEDROOM

- Four-poster king bed
- 45" Pop-up TV
- Floor-to-ceiling stacking glass doors to private patio
- "Cocktail Pool" with lounge seating & 65" TV
- Views overlooking the Mayacamas Mountains

### BEDROOM

- King bed with views of private patio & water feature
- Floor-to-ceiling stacking glass doors
- Private patio with cafe lounge seating for two
- 65" TV