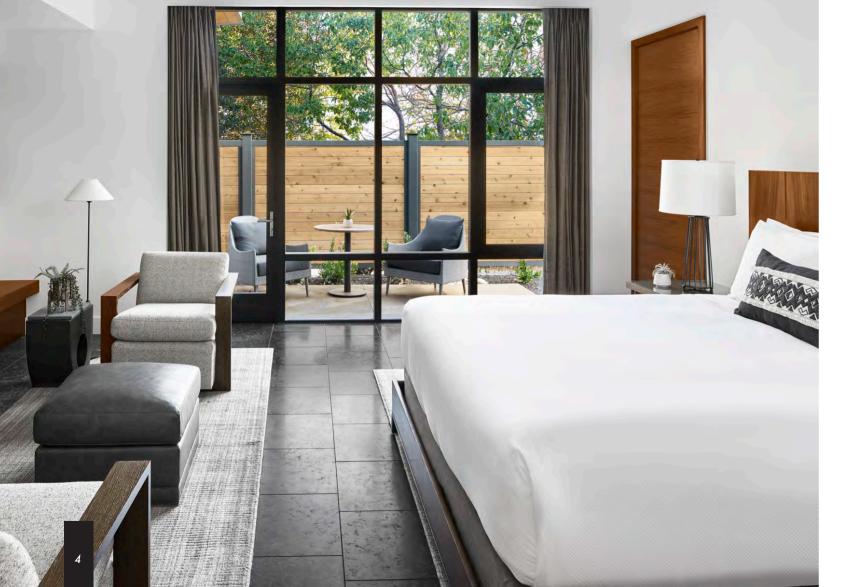

### BEDROOM

- King bed
- 65" TV
- Outdoor patio with cafe seating for two
- Floor-to-ceiling stacking glass doors

### BEDROOM

- King bed with views of private patio & water feature
- Floor-to-ceiling stacking glass doors
- Private patio with cafe lounge seating for two
- 65" TV